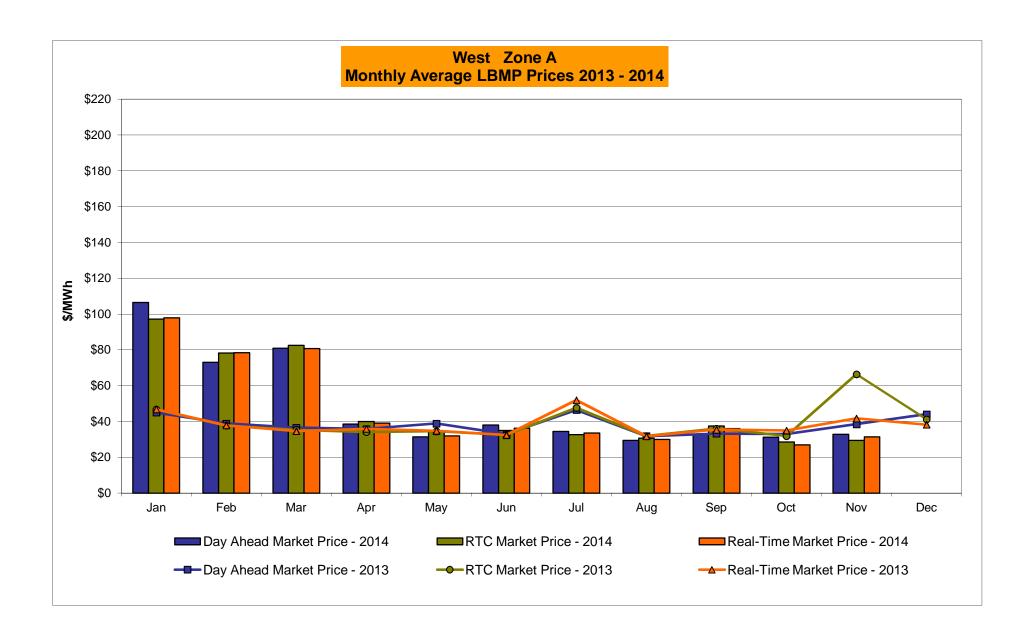

Unweighted Price * Standard Deviation  RTC LBMP Unweighted Price * Standard Deviation                 | 20ne O<br>30.42<br>10.81         | QUEBEC<br>(Wheel)<br>Zone M<br>31.57<br>12.37<br>27.47          | QUEBEC<br>(Import/Export)  Zone M  31.47 12.39           | Zone P<br>37.54<br>12.97                   | ENGLAND  Zone N  48.84 14.77              | SOUND<br>CABLE<br>Controllable<br>Line<br>46.80<br>15.83                   | NORWALK<br>Controllable<br>Line<br>46.49<br>14.94                   | 244.61<br>15.03<br>36.91                                 | 41.05<br>14.37                         | 41.28<br>14.61<br>36.06                                  | 30.04<br>11.79<br>26.53                |

Market Mitigation and Analysis Prepared: 12/8/2014 11:15 AM

<sup>\*</sup> Straight LBMP averages















# **External Comparison ISO-New England**





## **External Comparison PJM**





### **External Comparison Ontario IESO**





Notes: Exchange factor used for November 2014 was 0.883 to US

HOEP: Hourly Ontario Energy Price Pre-Dispatch: Projected Energy Price

## External Controllable Line: Cross Sound Cable (New England)





#### Note:

ISO-NE Forecast is an advisory posting @ 18:00 day before.

The DAM and R/T prices at the Shorham 13899 interface are used for ISO-NE.

The DAM and R/T prices at the CSC interface are used for NYISO.

## **External Controllable Line: Northport - Norwalk (New England)**





#### Note:

ISO-NE Forecast is an advisory posting @ 18:00 day before.

The DAM and R/T prices at the Northport 138 interface are used for ISO-NE.

The DAM and R/T pri