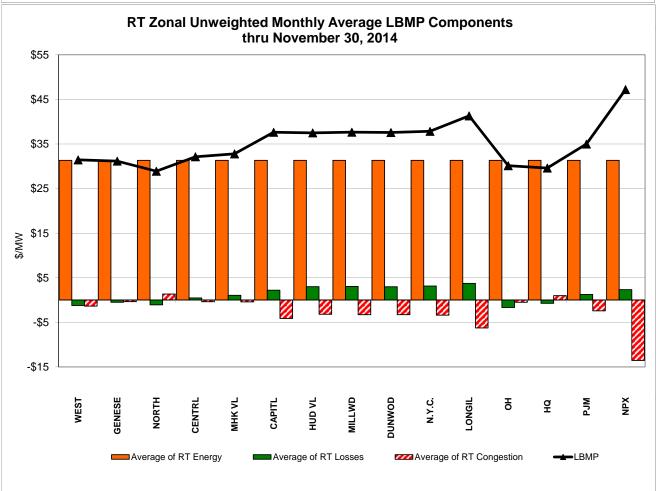

# Market Performance Highlights for November 2014

- LBMP for November is \$42.88/MWh; higher than the \$35.59/MWh in October 2014 and lower than \$43.30/MWh in November 2013.
  - Day Ahead and Real Time Load Weighted LBMPs are higher compared to October.
- November 2014 average year-to-date monthly cost of \$72.05/MWh is a 24% increase from \$58.24/MWh in November 2013.
- Average daily sendout is 413 GWh/day in November; higher than 394 GWh/day in October 2014 and lower than 421 GWh/day in November 2013.
- Natural gas was higher compared to the previous month and distillate prices were lower compared to the previous month.
  - Natural Gas (Transco Z6 NY) was \$3.90/MMBtu, up 84% from \$2.12/MMBtu in October.
  - Jet Kerosene Gulf Coast was \$16.98/MMBtu, down from \$18.25/MMBtu in October.
  - Ultra Low Sulfur No.2 Diesel NY Harbor was \$17.35/MMBtu, down from \$18.11/MMBtu in October.
    - > Distillate prices are continuing to trend downward into December
- Uplift per MWh is lower compared to the previous month.
  - Uplift (not including NYISO cost of operations) is (\$0.40)/MWh; lower than (\$0.24)/MWh in October.
    - ➤ This is the lowest Uplift per MWh since March 2005
    - The Local Reliability Share is \$0.24/MWh, lower than \$0.26 in October.
    - The Statewide Share is (\$0.64)/MWh, lower than (\$0.50)/MWh in October.
  - TSA \$ per NYC MWh is \$0.00/MWh.
  - Total uplift costs (Schedule 1 components including NYISO Cost of Operations) are lower than October.