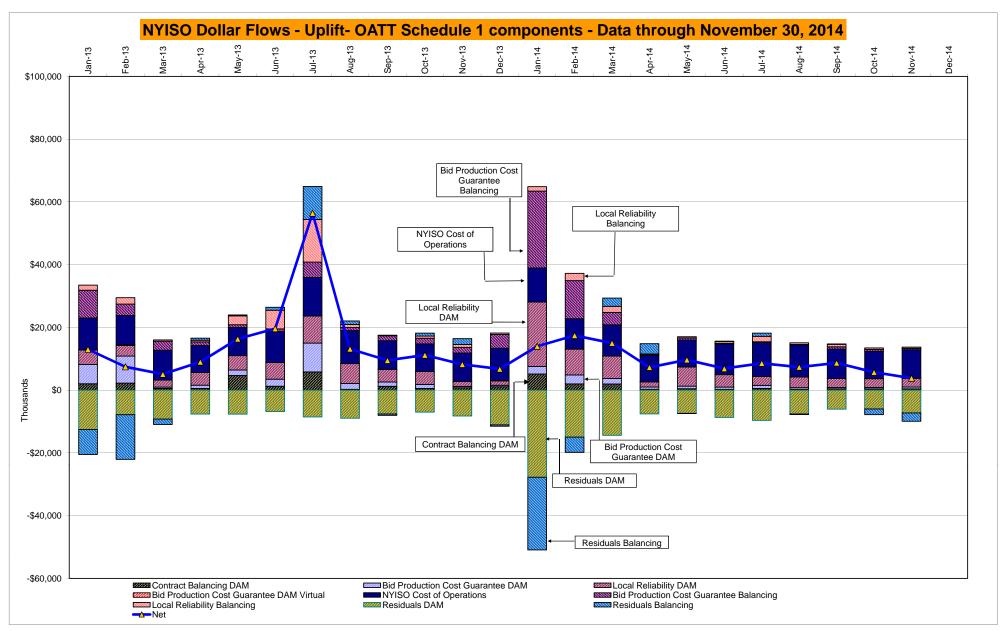

\* Excludes ICAP payments. Market Mitigation and Analysis Prepared: 12/4/2014 3:23 PM

DAM Contract Balancing amounts are for payments made to generating units to make them whole for being dispatched below their Day-Ahead schedule, as a result of out-of-merit dispatches.

DAM Bid Production Cost Guarantees for Virtual Transactions are included in the chart and are shown from the inception of Virtual Transactions. These values are small and cannot be identified on the chart.

DAM residuals consist of both energy and loss revenue collections and payments. By design, there is a net over collection of revenues due to the difference between the marginal losses paid to generation and the average losses charged to loads.