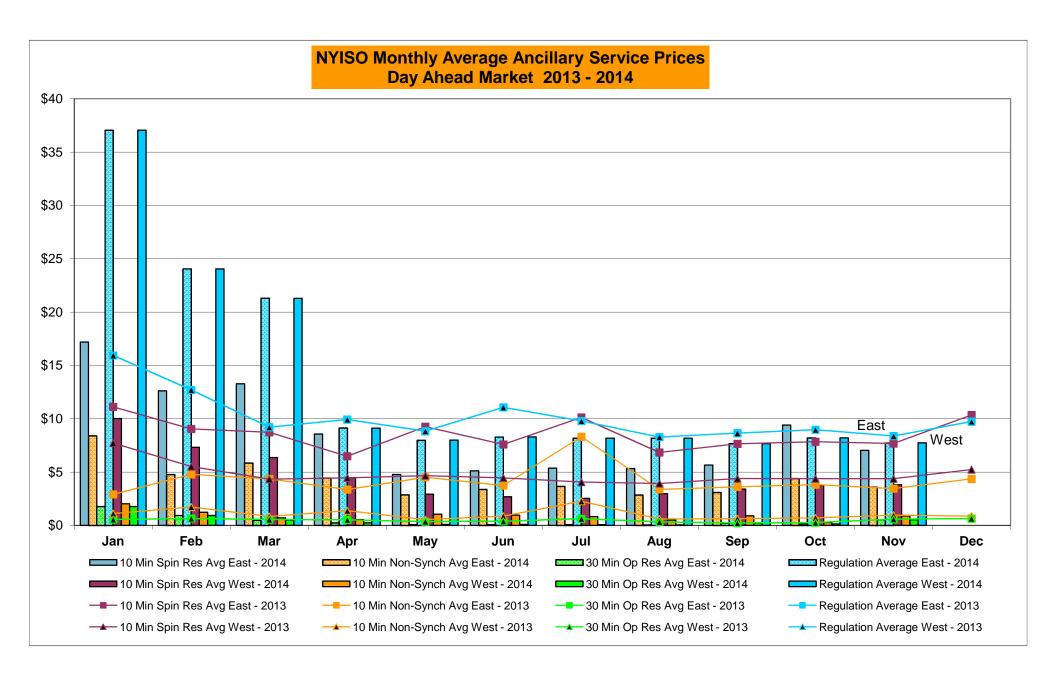

# Market Performance Highlights for November 2014

- LBMP for November is \$42.88/MWh; higher than the \$35.59/MWh in October 2014 and lower than \$43.30/MWh in November 2013.
  - Day Ahead and Real Time Load Weighted LBMPs are higher compared to October.
- November 2014 average year-to-date monthly cost of \$72.05/MWh is a 24% increase from \$58.24/MWh in November 2013.
- Average daily sendout is 413 GWh/day in November; higher than 394 GWh/day in October 2014 and lower than 421 GWh/day in November 2013.
- Natural gas was higher compared to the previous month and distillate prices were lower compared to the previous month.
  - Natural Gas (Transco Z6 NY) was \$3.90/MMBtu, up 84% from \$2.12/MMBtu in October.
  - Jet Kerosene Gulf Coast was \$16.98/MMBtu, down from \$18.25/MMBtu in October.
  - Ultra Low Sulfur No.2 Diesel NY Harbor was \$17.35/MMBtu, down from \$18.11/MMBtu in October.
    - > Distillate prices are continuing to trend downward into December
- Uplift per MWh is lower compared to the previous month.
  - Uplift (not including NYISO cost of operations) is (\$0.40)/MWh; lower than (\$0.24)/MWh in October.
    - ➤ This is the lowest Uplift per MWh since March 2005
    - The Local Reliability Share is \$0.24/MWh, lower than \$0.26 in October.
    - The Statewide Share is (\$0.64)/MWh, lower than (\$0.50)/MWh in October.
  - TSA \$ per NYC MWh is \$0.00/MWh.
  - Total uplift costs (Schedule 1 components including NYISO Cost of Operations) are lower than October.