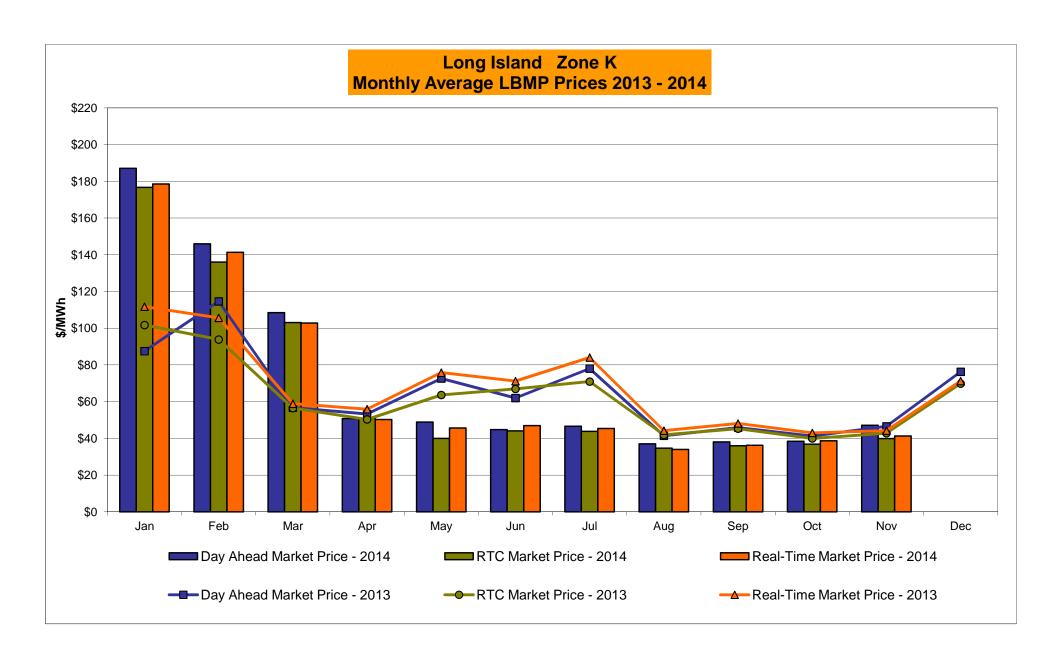

# Market Performance Highlights for November 2014

- LBMP for November is \$42.88/MWh; higher than the \$35.59/MWh in October 2014 and lower than \$43.30/MWh in November 2013.
  - Day Ahead and Real Time Load Weighted LBMPs are higher compared to October.
- November 2014 average year-to-date monthly cost of \$72.05/MWh is a 24% increase from \$58.24/MWh in November 2013.
- Average daily sendout is 413 GWh/day in November; higher than 394 GWh/day in October 2014 and lower than 421 GWh/day in November 2013.
- Natural gas was higher compared to the previous month and distillate prices were lower compared to the previous month.
  - Natural Gas (Transco Z6 NY) was \$3.90/MMBtu, up 84% from \$2.12/MMBtu in October.
  - Jet Kerosene Gulf Coast was \$16.98/MMBtu, down from \$18.25/MMBtu in October.
  - Ultra Low Sulfur No.2 Diesel NY Harbor was \$17.35/MMBtu, down from \$18.11/MMBtu in October.
    - > Distillate prices are continuing to trend downward into December
- Uplift per MWh is lower compared to the previous month.
  - Uplift (not including NYISO cost of operations) is (\$0.40)/MWh; lower than (\$0.24)/MWh in October.
    - ➤ This is the lowest Uplift per MWh since March 2005
    - The Local Reliability Share is \$0.24/MWh, lower than \$0.26 in October.
    - The Statewide Share is (\$0.64)/MWh, lower than (\$0.50)/MWh in October.
  - TSA \$ per NYC MWh is \$0.00/MWh.
  - Total uplift costs (Schedule 1 components including NYISO Cost of Operations) are lower than October.

# NYISO Average Cost/MWh (Energy and Ancillary Services) \* from the LBMP Customer point of view

| 2014                            | January | <u>February</u> | March  | <u>April</u> | May    | <u>June</u> | <u>July</u> | August | September | October | November | December                              |
|---------------------------------|---------|-----------------|--------|--------------|--------|-------------|-------------|--------|-----------|---------|----------|---------------------------------------|
| LBMP                            | 183.36  | 123.19          | 109.58 | 46.09        | 40.30  | 43.39       | 43.96       | 34.48  | 37.62     | 35.59   | 42.88    | · · · · · · · · · · · · · · · · · · · |
| NTAC                            | 0.56    | 0.64            | 0.39   | 1.18         | 0.69   | 0.78        | 0.43        | 0.41   | 0.50      | 0.57    | 0.69     |                                       |
| Reserve                         | 0.78    | 0.49            | 0.56   | 0.46         | 0.28   | 0.27        | 0.26        | 0.26   | 0.29      | 0.47    | 0.37     |                                       |
| Regulation                      | 0.27    | 0.21            | 0.22   | 0.13         | 0.12   | 0.12        | 0.12        | 0.13   | 0.11      | 0.12    | 0.11     |                                       |
| NYISO Cost of Operations        | 0.69    | 0.69            | 0.69   | 0.69         | 0.69   | 0.69        | 0.69        | 0.69   | 0.69      | 0.69    | 0.69     |                                       |
| Uplift                          | 0.22    | 0.56            | 0.35   | (0.09)       | 0.07   | (0.21)      | (0.26)      | (0.19) | (0.20)    | (0.24)  | (0.40)   |                                       |
| Uplift: Local Reliability Share | 1.43    | 0.75            | 0.62   | 0.15         | 0.51   | 0.32        | 0.29        | 0.27   | 0.26      | 0.26    | 0.24     |                                       |
| Uplift: Statewide Share         | (1.21)  | (0.19)          | (0.27) | (0.24)       | (0.44) | (0.53)      | (0.55)      | (0.46) | (0.46)    | (0.50)  | (0.64)   |                                       |
| Voltage Support and Black Start | 0.36    | 0.36            | 0.36   | 0.36         | 0.36   | 0.36        | 0.36        | 0.36   | 0.36      | 0.36    | 0.36     |                                       |
|                                 |         |                 |        |              |        |             |             |        |           |         |          |                                       |
| Avg Monthly Cost                | 186.24  | 126.14          | 112.15 | 48.82        | 42.51  | 45.39       | 45.56       | 36.14  | 39.37     | 37.57   | 44.70    |                                       |
| Avg YTD Cost                    | 186.24  | 157.93          | 142.77 | 121.97       | 108.36 | 97.84       | 89.45       | 82.58  | 78.06     | 74.62   | 72.05    |                                       |
| TSA \$ per NYC MWh              | 0.00    | 0.00            | 0.00   | 0.00         | 0.00   | 0.03        | 0.35        | 0.00   | 0.42      | 0.00    | 0.00     |                                       |
| 2013                            | January | February        | March  | <u>April</u> | May    | <u>June</u> | <u>July</u> | August | September | October | November | December                              |
| LBMP                            | 79.77   | 85.76           | 48.94  | 44.47        | 52.21  | 50.17       | 68.49       | 40.81  | 44.24     | 39.85   | 43.30    | 66.41                                 |
| NTAC                            | 0.79    | 0.83            | 0.76   | 0.90         | 0.85   | 0.86        | 0.66        | 0.28   | 0.57      | 0.87    | 1.08     | 0.59                                  |
| Reserve                         | 0.38    | 0.44            | 0.43   | 0.36         | 0.49   | 0.34        | 0.50        | 0.32   | 0.38      | 0.42    | 0.38     | 0.44                                  |
| Regulation                      | 0.13    | 0.13            | 0.10   | 0.11         | 0.09   | 0.13        | 0.11        | 0.13   | 0.13      | 0.16    | 0.13     | 0.12                                  |
| NYISO Cost of Operations        | 0.69    | 0.69            | 0.69   | 0.69         | 0.69   | 0.69        | 0.69        | 0.69   | 0.69      | 0.69    | 0.69     | 0.69                                  |
| Uplift                          | 0.21    | (0.15)          | (0.33) | 0.02         | 0.41   | 0.49        | 2.06        | 0.03   | (0.05)    | 0.18    | (0.07)   | (0.25)                                |
| Uplift: Local Reliability Share | 0.44    | 0.40            | 0.19   | 0.37         | 0.58   | 0.81        | 1.27        | 0.49   | 0.31      | 0.38    | 0.19     | 0.12                                  |
| Uplift: Statewide Share         | (0.23)  | (0.55)          | (0.52) | (0.35)       | (0.17) | (0.31)      | 0.79        | (0.46) | (0.36)    | (0.19)  | (0.25)   | (0.37)                                |
| Voltage Support and Black Start | 0.36    | 0.36            | 0.36   | 0.36         | 0.36   | 0.36        | 0.36        | 0.36   | 0.36      | 0.36    | 0.36     | 0.36                                  |
| Avg Monthly Cost                | 82.34   | 88.06           | 50.96  | 46.91        | 55.10  | 53.05       | 72.87       | 42.62  | 46.31     | 42.54   | 45.88    | 68.36                                 |
| Avg Monthly Cost                | 02.34   | 00.00           | 50.90  | 40.91        | 55.10  | 55.05       | 12.01       | 42.02  | 40.31     | 42.54   | 45.00    | 00.30                                 |
| Avg YTD Cost                    | 82.34   | 85.08           | 74.02  | 67.80        | 65.46  | 63.36       | 65.10       | 62.27  | 60.74     | 59.30   | 58.24    | 59.13                                 |
| TSA \$ per NYC MWh              | 0.00    | 0.00            | 0.00   | 0.04         | 0.58   | 0.61        | 1.52        | 0.43   | 0.22      | 0.01    | 0.00     | 0.00                                  |
| 2012                            | January | February        | March  | <u>April</u> | May    | <u>June</u> | <u>July</u> | August | September | October | November | December                              |
| LBMP                            | 44.00   | 32.45           | 28.98  | 28.31        | 34.68  | 47.37       | 63.80       | 46.24  | 39.59     | 39.30   | 50.16    | 44.67                                 |
| NTAC                            | 0.85    | 0.80            | 0.68   | 0.71         | 0.72   | 0.77        | 0.58        | 0.65   | 0.57      | 0.70    | 0.75     | 0.83                                  |
| Reserve                         | 0.35    | 0.25            | 0.38   | 0.32         | 0.12   | 0.36        | 0.36        | 0.22   | 0.23      | 0.29    | 0.40     | 0.26                                  |
| Regulation                      | 0.10    | 0.08            | 0.13   | 0.12         | 0.09   | 0.15        | 0.15        | 0.12   | 0.09      | 0.10    | 0.11     | 0.09                                  |
| NYISO Cost of Operations        | 0.64    | 0.64            | 0.64   | 0.64         | 0.64   | 0.64        | 0.64        | 0.64   | 0.64      | 0.64    | 0.64     | 0.64                                  |
| Uplift                          | 0.44    | 0.17            | 0.00   | (0.18)       | (0.11) | 0.61        | 0.23        | 0.22   | (0.33)    | 1.04    | 0.82     | (0.11)                                |
| Uplift: Local Reliability Share | 0.49    | 0.27            | 0.19   | 0.07         | 0.25   | 0.42        | 0.49        | 0.83   | 0.26      | 0.67    | 0.72     | 0.30                                  |
| Uplift: Statewide Share         | (0.05)  | (0.10)          | (0.19) | (0.25)       | (0.36) | 0.42        | (0.26)      | (0.61) | (0.59)    | 0.38    | 0.72     | (0.41)                                |
| Voltage Support and Black Start | 0.37    | 0.37            | 0.19)  | 0.23)        | 0.37   | 0.19        | 0.37        | 0.37   | 0.37      | 0.37    | 0.11     | 0.37                                  |
| <u> </u>                        |         |                 |        |              | _      |             |             |        | -         |         |          |                                       |
| Avg Monthly Cost                | 46.75   | 34.75           | 31.19  | 30.29        | 36.52  | 50.27       | 66.14       | 48.46  | 41.17     | 42.44   | 53.26    | 46.74                                 |
| Avg YTD Cost                    | 46.75   | 41.12           | 37.96  | 36.09        | 36.18  | 38.89       | 44.26       | 44.91  | 44.51     | 44.33   | 45.14    | 45.28                                 |
| TSA \$ per NYC MWh              | 0.00    | 0.00            | 0.00   | 0.00         | 1.52   | 0.45        | 0.85        | 0.46   | 0.59      | 0.00    | 0.00     | 0.00                                  |