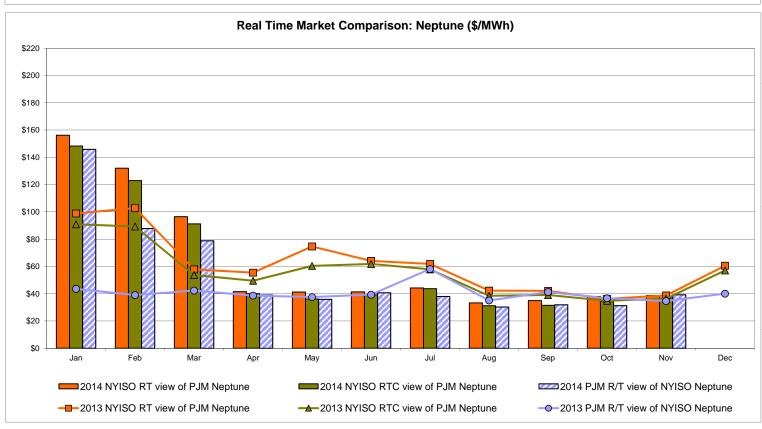

# **External Comparison Ontario IESO**





Notes: Exchange factor used for November 2014 was 0.883 to US

HOEP: Hourly Ontario Energy Price Pre-Dispatch: Projected Energy Price

## External Controllable Line: Cross Sound Cable (New England)





#### Note:

ISO-NE Forecast is an advisory posting @ 18:00 day before.

The DAM and R/T prices at the Shorham 13899 interface are used for ISO-NE.

The DAM and R/T prices at the CSC interface are used for NYISO.

## **External Controllable Line: Northport - Norwalk (New England)**





#### Note:

ISO-NE Forecast is an advisory posting @ 18:00 day before.

The DAM and R/T prices at the Northport 138 interface are used for ISO-NE.

The DAM and R/T prices at the 1385 interface are used for NYISO.

## **External Controllable Line: Neptune (PJM)**





## **External Comparison Hydro-Quebec**





Note:

Hydro-Quebec Prices are unavailable.

## **External Controllable Line: Linden VFT (PJM)**





## **External Controllable Line: Hudson (PJM)**





#### **NYISO Real Time Price Correction Statistics**

| 2014<br>Hour Corrections                                                                                                                                                                                                                                                                                                                                                                                                                                                       |