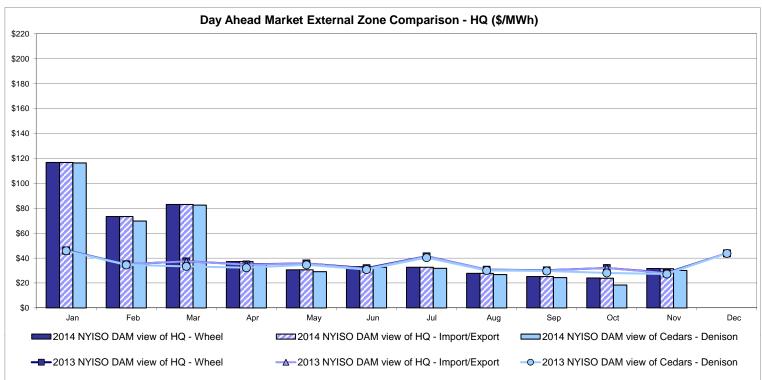

Notes: Exchange factor used for November 2014 was 0.883 to US

HOEP: Hourly Ontario Energy Price Pre-Dispatch: Projected Energy Price

## External Controllable Line: Cross Sound Cable (New England)





#### Note:

ISO-NE Forecast is an advisory posting @ 18:00 day before.

The DAM and R/T prices at the Shorham 13899 interface are used for ISO-NE.

The DAM and R/T prices at the CSC interface are used for NYISO.

## **External Controllable Line: Northport - Norwalk (New England)**





#### Note:

ISO-NE Forecast is an advisory posting @ 18:00 day before.

The DAM and R/T prices at the Northport 138 interface are used for ISO-NE.

The DAM and R/T prices at the 1385 interface are used for NYISO.

## **External Controllable Line: Neptune (PJM)**





## **External Comparison Hydro-Quebec**





Note:

Hydro-Quebec Prices are unavailable.

## **External Controllable Line: Linden VFT (PJM)**





## **External Controllable Line: Hudson (PJM)**





#### **NYISO Real Time Price Correction Statistics**

| 2014<br>Hour Corrections                                                                                                                                                                                                                                                                                                                                                                                                                                                       |