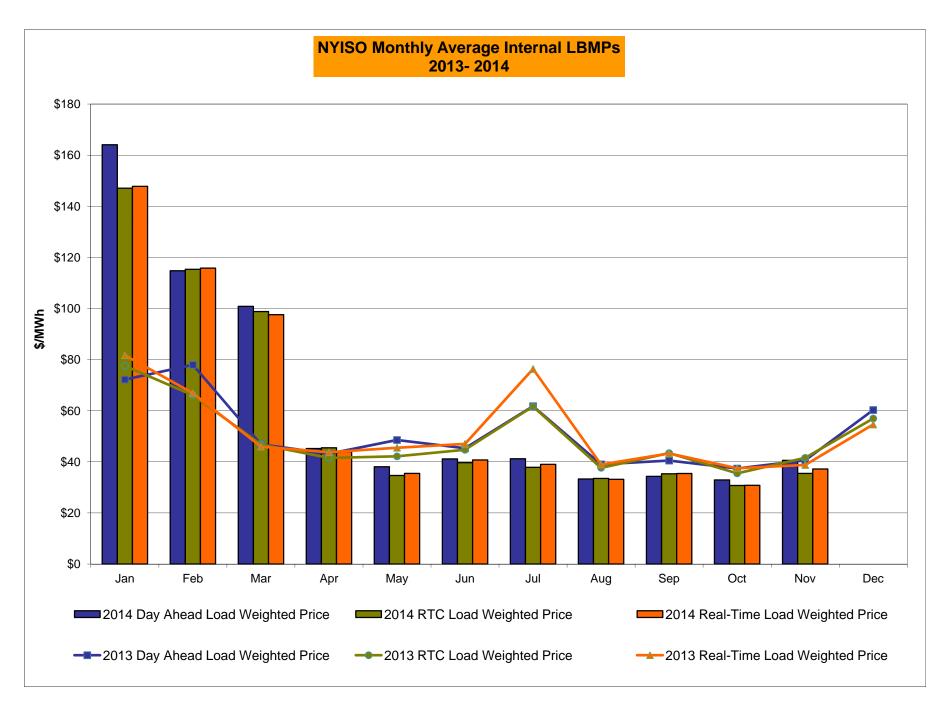

# Market Performance Highlights for November 2014

- LBMP for November is \$42.88/MWh; higher than the \$35.59/MWh in October 2014 and lower than \$43.30/MWh in November 2013.
  - Day Ahead and Real Time Load Weighted LBMPs are higher compared to October.
- November 2014 average year-to-date monthly cost of \$72.05/MWh is a 24% increase from \$58.24/MWh in November 2013.
- Average daily sendout is 413 GWh/day in November; higher than 394 GWh/day in October 2014 and lower than 421 GWh/day in November 2013.
- Natural gas was higher compared to the previous month and distillate prices were lower compared to the previous month.
  - Natural Gas (Transco Z6 NY) was \$3.90/MMBtu, up 84% from \$2.12/MMBtu in October.
  - Jet Kerosene Gulf Coast was \$16.98/MMBtu, down from \$18.25/MMBtu in October.
  - Ultra Low Sulfur No.2 Diesel NY Harbor was \$17.35/MMBtu, down from \$18.11/MMBtu in October.
    - > Distillate prices are continuing to trend downward into December
- Uplift per MWh is lower compared to the previous month.
  - Uplift (not including NYISO cost of operations) is (\$0.40)/MWh; lower than (\$0.24)/MWh in October.
    - ➤ This is the lowest Uplift per MWh since March 2005
    - The Local Reliability Share is \$0.24/MWh, lower than \$0.26 in October.
    - The Statewide Share is (\$0.64)/MWh, lower than (\$0.50)/MWh in October.
  - TSA \$ per NYC MWh is \$0.00/MWh.
  - Total uplift costs (Schedule 1 components including NYISO Cost of Operations) are lower than October.

# NYISO Average Cost/MWh (Energy and Ancillary Services) \* from the LBMP Customer point of view

| 2014                            | January | <u>February</u> | March  | <u>April</u> | May    | <u>June</u> | <u>July</u> | August | September | October | November | December                              |
|---------------------------------|---------|-----------------|--------|--------------|--------|-------------|-------------|--------|-----------|---------|----------|---------------------------------------|
| LBMP                            | 183.36  | 123.19          | 109.58 | 46.09        | 40.30  | 43.39       | 43.96       | 34.48  | 37.62     | 35.59   | 42.88    | · · · · · · · · · · · · · · · · · · · |
| NTAC                            | 0.56    | 0.64            | 0.39   | 1.18         | 0.69   | 0.78        | 0.43        | 0.41   | 0.50      | 0.57    | 0.69     |                                       |
| Reserve                         | 0.78    | 0.49            | 0.56   | 0.46         | 0.28   | 0.27        | 0.26        | 0.26   | 0.29      | 0.47    | 0.37     |                                       |
| Regulation                      | 0.27    | 0.21            | 0.22   | 0.13         | 0.12   | 0.12        | 0.12        | 0.13   | 0.11      | 0.12    | 0.11     |                                       |
| NYISO Cost of Operations        | 0.69    | 0.69            | 0.69   | 0.69         | 0.69   | 0.69        | 0.69        | 0.69   | 0.69      | 0.69    | 0.69     |                                       |
| Uplift                          | 0.22    | 0.56            | 0.35   | (0.09)       | 0.07   | (0.21)      | (0.26)      | (0.19) | (0.20)    | (0.24)  | (0.40)   |                                       |
| Uplift: Local Reliability Share | 1.43    | 0.75            | 0.62   | 0.15         | 0.51   | 0.32        | 0.29        | 0.27   | 0.26      | 0.26    | 0.24     |                                       |
| Uplift: Statewide Share         | (1.21)  | (0.19)          | (0.27) | (0.24)       | (0.44) | (0.53)      | (0.55)      | (0.46) | (0.46)    | (0.50)  | (0.64)   |                                       |
| Voltage Support and Black Start | 0.36    | 0.36            | 0.36   | 0.36         | 0.36   | 0.36        | 0.36        | 0.36   | 0.36      | 0.36    | 0.36     |                                       |
|                                 |         |                 |        |              |        |             |             |        |           |         |          |                                       |
| Avg Monthly Cost                | 186.24  | 126.14          | 112.15 | 48.82        | 42.51  | 45.39       | 45.56       | 36.14  | 39.37     | 37.57   | 44.70    |                                       |
| Avg YTD Cost                    | 186.24  | 157.93          | 142.77 | 121.97       | 108.36 | 97.84       | 89.45       | 82.58  | 78.06     | 74.62   | 72.05    |                                       |
| TSA \$ per NYC MWh              | 0.00    | 0.00            | 0.00   | 0.00         | 0.00   | 0.03        | 0.35        | 0.00   | 0.42      | 0.00    | 0.00     |                                       |
| 2013                            | January | February        | March  | <u>April</u> | May    | <u>June</u> | <u>July</u> | August | September | October | November | December                              |
| LBMP                            | 79.77   | 85.76           | 48.94  | 44.47        | 52.21  | 50.17       | 68.49       | 40.81  | 44.24     | 39.85   | 43.30    | 66.41                                 |
| NTAC                            | 0.79    | 0.83            | 0.76   | 0.90         | 0.85   | 0.86        | 0.66        | 0.28   | 0.57      | 0.87    | 1.08     | 0.59                                  |
| Reserve                         | 0.38    | 0.44            | 0.43   | 0.36         | 0.49   | 0.34        | 0.50        | 0.32   | 0.38      | 0.42    | 0.38     | 0.44                                  |
| Regulation                      | 0.13    | 0.13            | 0.10   | 0.11         | 0.09   | 0.13        | 0.11        | 0.13   | 0.13      | 0.16    | 0.13     | 0.12                                  |
| NYISO Cost of Operations        | 0.69    | 0.69            | 0.69   | 0.69         | 0.69   | 0.69        | 0.69        | 0.69   | 0.69      | 0.69    | 0.69     | 0.69                                  |
| Uplift                          | 0.21    | (0.15)          | (0.33) | 0.02         | 0.41   | 0.49        | 2.06        | 0.03   | (0.05)    | 0.18    | (0.07)   | (0.25)                                |
| Uplift: Local Reliability Share | 0.44    | 0.40            | 0.19   | 0.37         | 0.58   | 0.81        | 1.27        | 0.49   | 0.31      | 0.38    | 0.19     | 0.12                                  |
| Uplift: Statewide Share         | (0.23)  | (0.55)          | (0.52) | (0.35)       | (0.17) | (0.31)      | 0.79        | (0.46) | (0.36)    | (0.19)  | (0.25)   | (0.37)                                |
| Voltage Support and Black Start | 0.36    | 0.36            | 0.36   | 0.36         | 0.36   | 0.36        | 0.36        | 0.36   | 0.36      | 0.36    | 0.36     | 0.36                                  |
| Avg Monthly Cost                | 82.34   | 88.06           | 50.96  | 46.91        | 55.10  | 53.05       | 72.87       | 42.62  | 46.31     | 42.54   | 45.88    | 68.36                                 |
| Avg Monthly Cost                | 02.34   | 00.00           | 50.90  | 40.91        | 55.10  | 55.05       | 12.01       | 42.02  | 40.31     | 42.54   | 45.00    | 00.30                                 |
| Avg YTD Cost                    | 82.34   | 85.08           | 74.02  | 67.80        | 65.46  | 63.36       | 65.10       | 62.27  | 60.74     | 59.30   | 58.24    | 59.13                                 |
| TSA \$ per NYC MWh              | 0.00    | 0.00            | 0.00   | 0.04         | 0.58   | 0.61        | 1.52        | 0.43   | 0.22      | 0.01    | 0.00     | 0.00                                  |
| 2012                            | January | February        | March  | <u>April</u> | May    | <u>June</u> | <u>July</u> | August | September | October | November | December                              |
| LBMP                            | 44.00   | 32.45           | 28.98  | 28.31        | 34.68  | 47.37       | 63.80       | 46.24  | 39.59     | 39.30   | 50.16    | 44.67                                 |
| NTAC                            | 0.85    | 0.80            | 0.68   | 0.71         | 0.72   | 0.77        | 0.58        | 0.65   | 0.57      | 0.70    | 0.75     | 0.83                                  |
| Reserve                         | 0.35    | 0.25            | 0.38   | 0.32         | 0.12   | 0.36        | 0.36        | 0.22   | 0.23      | 0.29    | 0.40     | 0.26                                  |
| Regulation                      | 0.10    | 0.08            | 0.13   | 0.12         | 0.09   | 0.15        | 0.15        | 0.12   | 0.09      | 0.10    | 0.11     | 0.09                                  |
| NYISO Cost of Operations        | 0.64    | 0.64            | 0.64   | 0.64         | 0.64   | 0.64        | 0.64        | 0.64   | 0.64      | 0.64    | 0.64     | 0.64                                  |
| Uplift                          | 0.44    | 0.17            | 0.00   | (0.18)       | (0.11) | 0.61        | 0.23        | 0.22   | (0.33)    | 1.04    | 0.82     | (0.11)                                |
| Uplift: Local Reliability Share | 0.49    | 0.27            | 0.19   | 0.07         | 0.25   | 0.42        | 0.49        | 0.83   | 0.26      | 0.67    | 0.72     | 0.30                                  |
| Uplift: Statewide Share         | (0.05)  | (0.10)          | (0.19) | (0.25)       | (0.36) | 0.42        | (0.26)      | (0.61) | (0.59)    | 0.38    | 0.72     | (0.41)                                |
| Voltage Support and Black Start | 0.37    | 0.37            | 0.19)  | 0.23)        | 0.37   | 0.19        | 0.37        | 0.37   | 0.37      | 0.37    | 0.11     | 0.37                                  |
| <u> </u>                        |         |                 |        |              | _      |             |             |        | -         |         |          |                                       |
| Avg Monthly Cost                | 46.75   | 34.75           | 31.19  | 30.29        | 36.52  | 50.27       | 66.14       | 48.46  | 41.17     | 42.44   | 53.26    | 46.74                                 |
| Avg YTD Cost                    | 46.75   | 41.12           | 37.96  | 36.09        | 36.18  | 38.89       | 44.26       | 44.91  | 44.51     | 44.33   | 45.14    | 45.28                                 |
| TSA \$ per NYC MWh              | 0.00    | 0.00            | 0.00   | 0.00         | 1.52   | 0.45        | 0.85        | 0.46   | 0.59      | 0.00    | 0.00     | 0.00                                  |