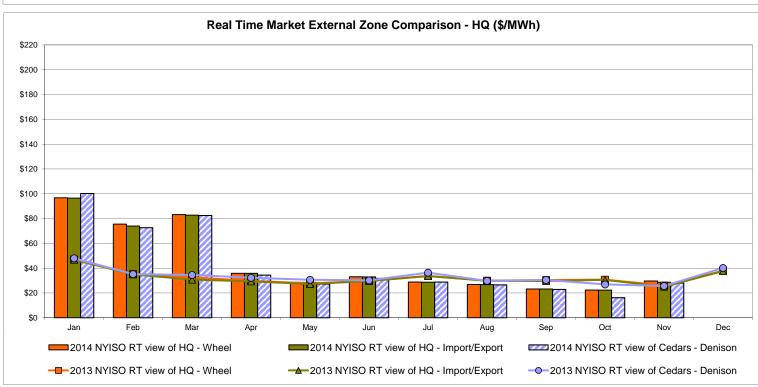

otes: Exchange factor used for November 2014 was 0.883 to US

HOEP: Hourly Ontario Energy Price Pre-Dispatch: Projected Energy Price

## External Controllable Line: Cross Sound Cable (New England)





#### Note:

ISO-NE Forecast is an advisory posting @ 18:00 day before.

The DAM and R/T prices at the Shorham 13899 interface are used for ISO-NE.

The DAM and R/T prices at the CSC interface are used for NYISO.

## **External Controllable Line: Northport - Norwalk (New England)**





#### Note:

ISO-NE Forecast is an advisory posting @ 18:00 day before.

The DAM and R/T prices at the Northport 138 interface are used for ISO-NE.

The DAM and R/T prices at the 1385 interface are used for NYISO.

## **External Controllable Line: Neptune (PJM)**





## **External Comparison Hydro-Quebec**





Note:

Hydro-Quebec Prices are unavailable.

## **External Controllable Line: Linden VFT (PJM)**





## **External Controllable Line: Hudson (PJM)**





#### **NYISO Real Time Price Correction Statistics**

| 2014<br>Hour Corrections                                                                                                                                                                                                                                                                                                                                                                                                                                                       |