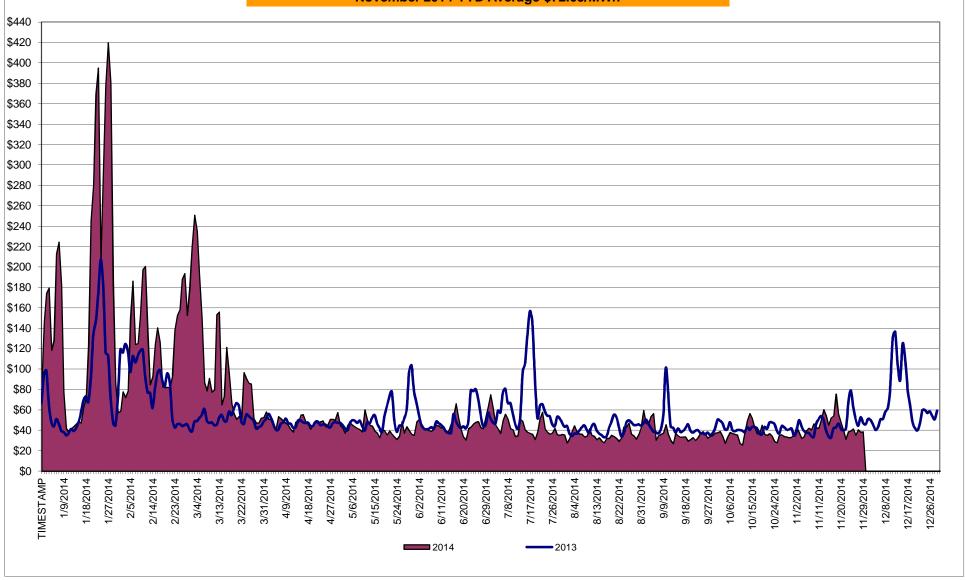

# Market Performance Highlights for November 2014

- LBMP for November is \$42.88/MWh; higher than the \$35.59/MWh in October 2014 and lower than \$43.30/MWh in November 2013.
  - Day Ahead and Real Time Load Weighted LBMPs are higher compared to October.
- November 2014 average year-to-date monthly cost of \$72.05/MWh is a 24% increase from \$58.24/MWh in November 2013.
- Average daily sendout is 413 GWh/day in November; higher than 394 GWh/day in October 2014 and lower than 421 GWh/day in November 2013.
- Natural gas was higher compared to the previous month and distillate prices were lower compared to the previous month.
  - Natural Gas (Transco Z6 NY) was \$3.90/MMBtu, up 84% from \$2.12/MMBtu in October.
  - Jet Kerosene Gulf Coast was \$16.98/MMBtu, down from \$18.25/MMBtu in October.
  - Ultra Low Sulfur No.2 Diesel NY Harbor was \$17.35/MMBtu, down from \$18.11/MMBtu in October.
    - > Distillate prices are continuing to trend downward into December
- Uplift per MWh is lower compared to the previous month.
  - Uplift (not including NYISO cost of operations) is (\$0.40)/MWh; lower than (\$0.24)/MWh in October.
    - ➤ This is the lowest Uplift per MWh since March 2005
    - The Local Reliability Share is \$0.24/MWh, lower than \$0.26 in October.
    - The Statewide Share is (\$0.64)/MWh, lower than (\$0.50)/MWh in October.
  - TSA \$ per NYC MWh is \$0.00/MWh.
  - Total uplift costs (Schedule 1 components including NYISO Cost of Operations) are lower than October.

#### Daily NYISO Average Cost/MWh (Energy & Ancillary Services)\*

2013 Annual Average \$59.13/MWh November 2013 YTD Average \$58.24/MWh November 2014 YTD Average \$72.05/MWh

<sup>\*</sup> Excludes ICAP payments.