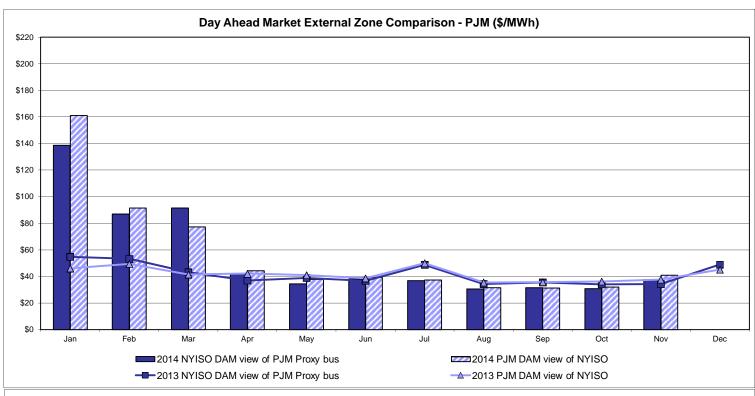

| 20ne O<br>30.42<br>10.81         | QUEBEC<br>(Wheel)<br>Zone M<br>31.57<br>12.37<br>27.47          | QUEBEC<br>(Import/Export)  Zone M  31.47 12.39           | Zone P<br>37.54<br>12.97                   | ENGLAND  Zone N  48.84 14.77              | SOUND<br>CABLE<br>Controllable<br>Line<br>46.80<br>15.83                   | NORWALK<br>Controllable<br>Line<br>46.49<br>14.94                   | 244.61<br>15.03<br>36.91                                 | 41.05<br>14.37                         | 41.28<br>14.61<br>36.06                                  | 30.04<br>11.79<br>26.53                |

Market Mitigation and Analysis Prepared: 12/8/2014 11:15 AM

<sup>\*</sup> Straight LBMP averages















# **External Comparison ISO-New England**





## **External Comparison PJM**





### **External Comparison Ontario IESO**





Notes: Exchange factor used for November 2014 was 0.883 to US

HOEP: Hourly Ontario Energy Price Pre-Dispatch: Projected Energy Price

## External Controllable Line: Cross Sound Cable (New England)





#### Note:

ISO-NE Forecast is an advisory posting @ 18:00 day before.

The DAM and R/T prices at the Shorham 13899 interface are used for ISO-NE.

The DAM and R/T prices at the CSC interface are used for NYISO.

## **External Controllable Line: Northport - Norwalk (New England)**





#### Note:

ISO-NE Forecast is an advisory posting @ 18:00 day before.

The DAM and R/T prices at the Northport 138 interface are used for ISO-NE.

The DAM and R/T prices at the 1385 interface are used for NYISO.

## **External Controllable Line: Neptune (PJM)