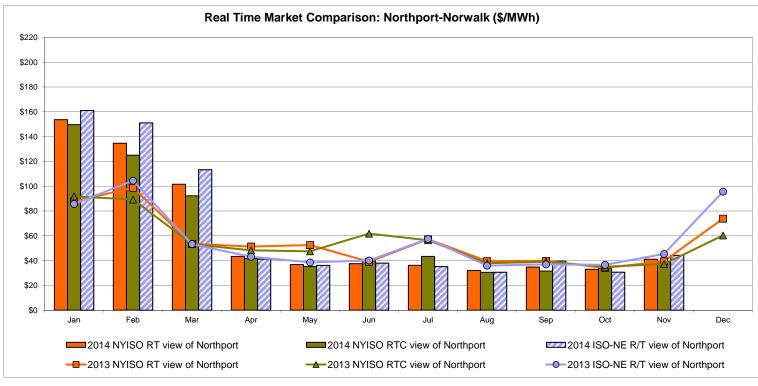

| 30.04<br>11.79<br>26.53                |

Market Mitigation and Analysis Prepared: 12/8/2014 11:15 AM

<sup>\*</sup> Straight LBMP averages















# **External Comparison ISO-New England**





## **External Comparison PJM**





### **External Comparison Ontario IESO**





Notes: Exchange factor used for November 2014 was 0.883 to US

HOEP: Hourly Ontario Energy Price Pre-Dispatch: Projected Energy Price

## External Controllable Line: Cross Sound Cable (New England)





#### Note:

ISO-NE Forecast is an advisory posting @ 18:00 day before.

The DAM and R/T prices at the Shorham 13899 interface are used for ISO-NE.

The DAM and R/T prices at the CSC interface are used for NYISO.

## **External Controllable Line: Northport - Norwalk (New England)**





#### Note:

ISO-NE Forecast is an advisory posting @ 18:00 day before.

The DAM and R/T prices at the Northport 138 interface are used for ISO-NE.

The DAM and R/T prices at the 1385 interface are used for NYISO.

## **External Controllable Line: Neptune (PJM)**





## **External Comparison Hydro-Quebec**





Note:

Hydro-Quebec Prices are unavailable.

## **External Controllable Line: Linden VFT (PJM)**





## **External Controllable Line: Hudson (PJM)**





#### **NYISO Real Time Price Correction Statistics**

| 2014<br>Hour Corrections