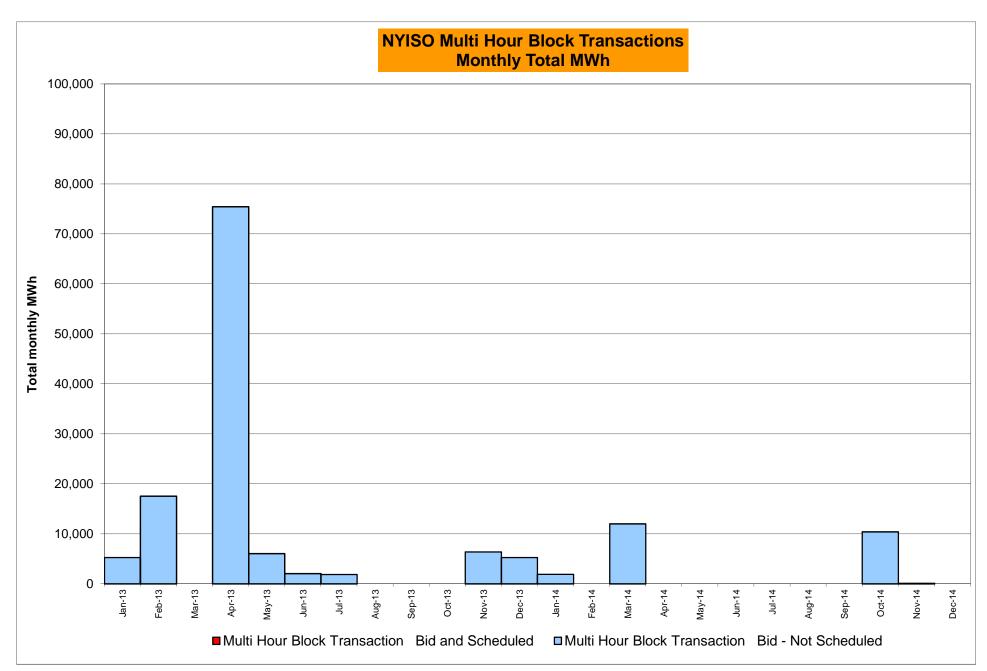

| 363            |                |           |          | Oct-14           | 574        | 208       |            | 150        | 4         | Oct-14           |                | ,         | 67,108     | 21,473    |
|        | Nov-14           | 931            | 223            | 26,302         | 5,675     |          | Nov-14           |            | 235       | 961        | 264        | 4         | Nov-14           |                | 8,715     | 66,918     | 19,906    |
|        | Dec-14           |                |                |                |           |          | Dec-14           |            |           |            |            |           | Dec-14           |                |           |            |           |

Market Mitigation and Analysis Prepared: 12/2/2014 11:59 AM



Market Mitigation and Analysis Prepared: 12/2/2014 12:36 PM







#### NYISO Markets Ancillary Services Statistics - Unweighted Price (\$/MWH)

|