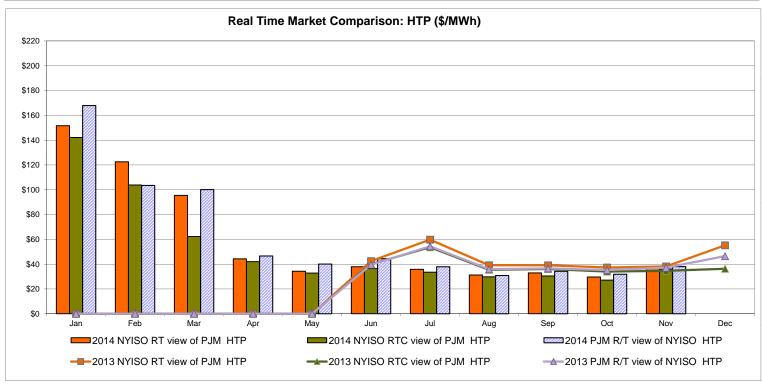

ble Line: Cross Sound Cable (New England)





#### Note:

ISO-NE Forecast is an advisory posting @ 18:00 day before.

The DAM and R/T prices at the Shorham 13899 interface are used for ISO-NE.

The DAM and R/T prices at the CSC interface are used for NYISO.

## **External Controllable Line: Northport - Norwalk (New England)**





#### Note:

ISO-NE Forecast is an advisory posting @ 18:00 day before.

The DAM and R/T prices at the Northport 138 interface are used for ISO-NE.

The DAM and R/T prices at the 1385 interface are used for NYISO.

## **External Controllable Line: Neptune (PJM)**





## **External Comparison Hydro-Quebec**





Note:

Hydro-Quebec Prices are unavailable.

## **External Controllable Line: Linden VFT (PJM)**





## **External Controllable Line: Hudson (PJM)**





#### **NYISO Real Time Price Correction Statistics**

| 2014<br>Hour Corrections                                                                                                                                                                                                                                                                                                                                                                                                                                                       |                                                                                                                                                                                                    | <u>January</u>