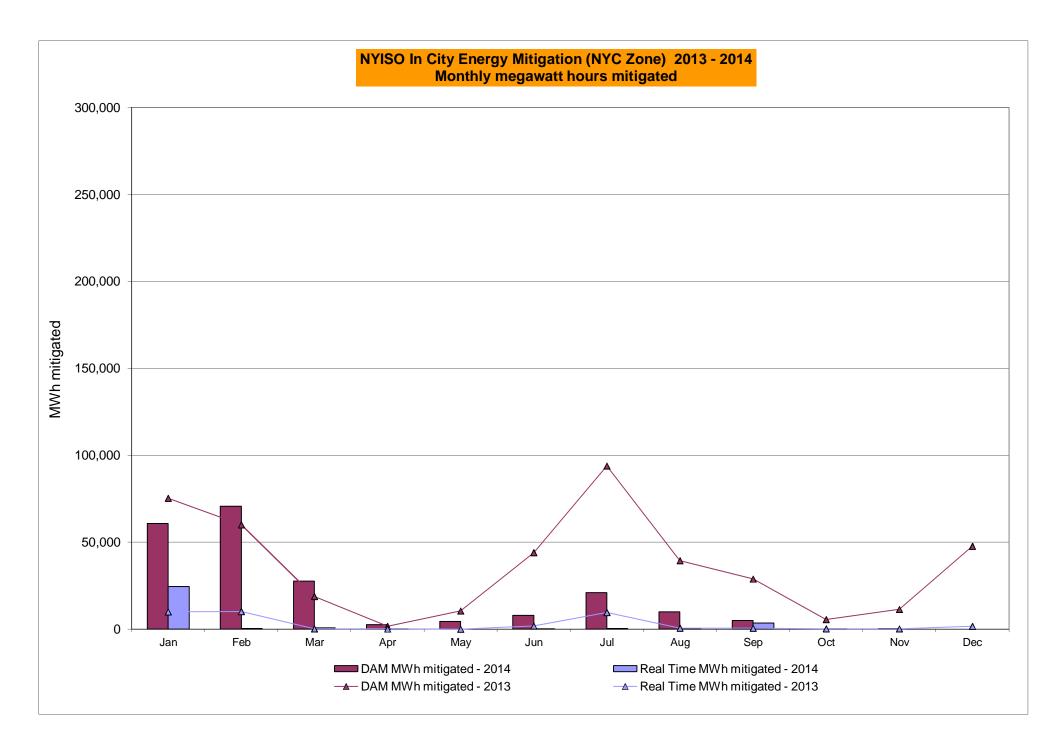

3<br>0.33<br>8.29<br>8.29<br>0.16<br>0.00<br>0.00<br>6.81<br>6.81<br>0.18<br>2.37<br>0.80<br>0.07<br>0.00<br>0.00<br>0.00<br>0.00<br>0.00<br>0.0 | 7.65 4.40 3.62 0.63 0.23 0.23 8.65 8.65  7.40 2.56 4.63 1.39 0.24 0.24 8.93 8.93 0.21  7.03 1.83 4.37 0.70 0.17 0.17 8.90            | 7.85 4.38 3.82 0.70 0.28 0.28 8.98 8.98 3.70 0.97 0.44 0.00 0.00 0.00 8.26 8.26 0.24 4.14 1.73 0.31 0.00 0.00 0.00 0.00 9.00         | 7.68 4.37 3.45 0.96 0.59 0.59 8.38 8.38 5.11 2.68 0.38 0.00 0.00 9.63 9.63 0.22 4.68 2.16 0.63 0.00 0.00 0.00 0.00 0.00 0.00 0.0 | 10.35<br>5.23<br>4.37<br>0.87<br>0.65<br>0.65<br>9.74<br>9.74<br>9.53<br>5.16<br>1.17<br>0.13<br>0.00<br>0.00<br>13.75<br>13.75<br>0.20<br>7.29<br>3.31<br>1.31<br>0.34<br>0.00<br>0.00 |

Market Mitigation and Analysis Prepared: 12/2/2014 11:02 AM









Market Mitigation and Analysis Prepared: 12/2/2014 11:25 AM



# NYISO LBMP ZONES



#### **Billing Codes for Chart 4-C**

| Chart - C Category Name                   | Billing Code | Billing Category Name                                                              |
|-------------------------------------------|--------------|------------------------------------------------------------------------------------|
| Bid Production Cost Guarantee Balancing   | 81203        | Balancing NYISO Bid Production Cost Guarantee - Internal Units                     |
| Bid Production Cost Guarantee Balancing   | 81204        | Balancing NYISO Bid Production Cost Guarantee - External Units                     |
| Bid Production Cost Guarantee Balancing   | 81205        | Balancing NYISO Bid Producti