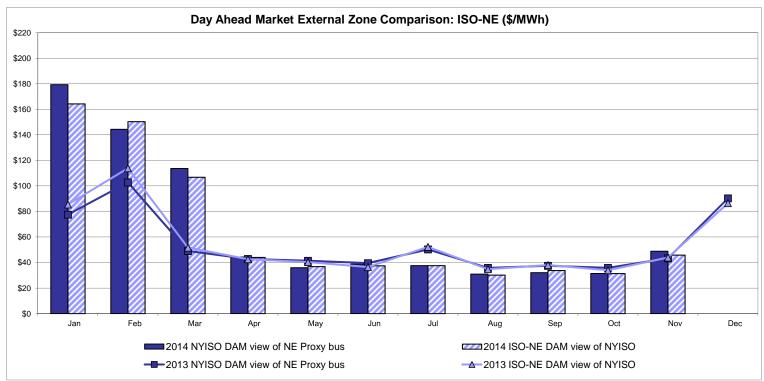

# Market Performance Highlights for November 2014

- LBMP for November is \$42.88/MWh; higher than the \$35.59/MWh in October 2014 and lower than \$43.30/MWh in November 2013.
  - Day Ahead and Real Time Load Weighted LBMPs are higher compared to October.
- November 2014 average year-to-date monthly cost of \$72.05/MWh is a 24% increase from \$58.24/MWh in November 2013.
- Average daily sendout is 413 GWh/day in November; higher than 394 GWh/day in October 2014 and lower than 421 GWh/day in November 2013.
- Natural gas was higher compared to the previous month and distillate prices were lower compared to the previous month.
  - Natural Gas (Transco Z6 NY) was \$3.90/MMBtu, up 84% from \$2.12/MMBtu in October.
  - Jet Kerosene Gulf Coast was \$16.98/MMBtu, down from \$18.25/MMBtu in October.
  - Ultra Low Sulfur No.2 Diesel NY Harbor was \$17.35/MMBtu, down from \$18.11/MMBtu in October.
    - > Distillate prices are continuing to trend downward into December
- Uplift per MWh is lower compared to the previous month.
  - Uplift (not including NYISO cost of operations) is (\$0.40)/MWh; lower than (\$0.24)/MWh in October.
    - ➤ This is the lowest Uplift per MWh since March 2005
    - The Local Reliability Share is \$0.24/MWh, lower than \$0.26 in October.
    - The Statewide Share is (\$0.64)/MWh, lower than (\$0.50)/MWh in October.
  - TSA \$ per NYC MWh is \$0.00/MWh.
  - Total uplift costs (Schedule 1 components including NYISO Cost of Operations) are lower than October.