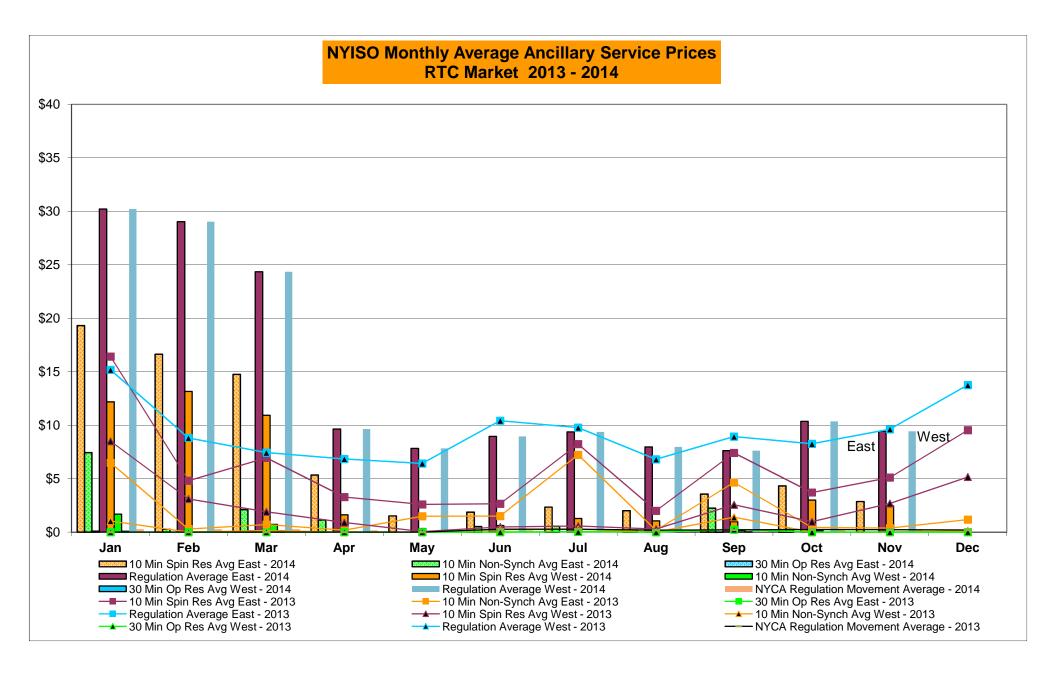

# Market Performance Highlights for November 2014

- LBMP for November is \$42.88/MWh; higher than the \$35.59/MWh in October 2014 and lower than \$43.30/MWh in November 2013.
  - Day Ahead and Real Time Load Weighted LBMPs are higher compared to October.
- November 2014 average year-to-date monthly cost of \$72.05/MWh is a 24% increase from \$58.24/MWh in November 2013.
- Average daily sendout is 413 GWh/day in November; higher than 394 GWh/day in October 2014 and lower than 421 GWh/day in November 2013.
- Natural gas was higher compared to the previous month and distillate prices were lower compared to the previous month.
  - Natural Gas (Transco Z6 NY) was \$3.90/MMBtu, up 84% from \$2.12/MMBtu in October.
  - Jet Kerosene Gulf Coast was \$16.98/MMBtu, down from \$18.25/MMBtu in October.
  - Ultra Low Sulfur No.2 Diesel NY Harbor was \$17.35/MMBtu, down from \$18.11/MMBtu in October.
    - > Distillate prices are continuing to trend downward into December
- Uplift per MWh is lower compared to the previous month.
  - Uplift (not including NYISO cost of operations) is (\$0.40)/MWh; lower than (\$0.24)/MWh in October.
    - ➤ This is the lowest Uplift per MWh since March 2005
    - The Local Reliability Share is \$0.24/MWh, lower than \$0.26 in October.
    - The Statewide Share is (\$0.64)/MWh, lower than (\$0.50)/MWh in October.
  - TSA \$ per NYC MWh is \$0.00/MWh.
  - Total uplift costs (Schedule 1 components including NYISO Cost of Operations) are lower than October.