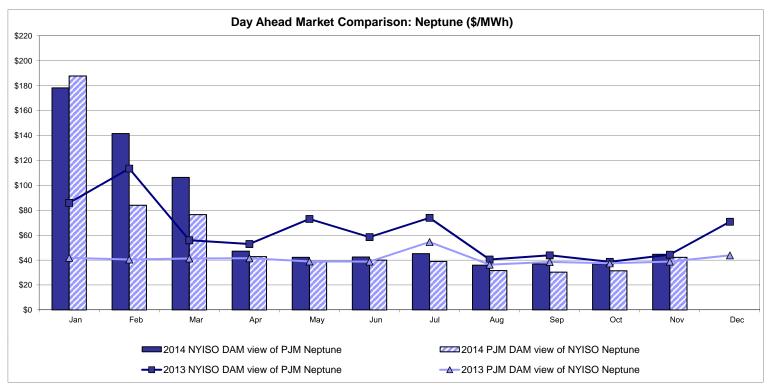

### **External Comparison Ontario IESO**





Notes: Exchange factor used for November 2014 was 0.883 to US

HOEP: Hourly Ontario Energy Price Pre-Dispatch: Projected Energy Price

## External Controllable Line: Cross Sound Cable (New England)





#### Note:

ISO-NE Forecast is an advisory posting @ 18:00 day before.

The DAM and R/T prices at the Shorham 13899 interface are used for ISO-NE.

The DAM and R/T prices at the CSC interface are used for NYISO.

## **External Controllable Line: Northport - Norwalk (New England)**





#### Note:

ISO-NE Forecast is an advisory posting @ 18:00 day before.

The DAM and R/T prices at the Northport 138 interface are used for ISO-NE.

The DAM and R/T prices at the 1385 interface are used for NYISO.

## **External Controllable Line: Neptune (PJM)**





## **External Comparison Hydro-Quebec**





Note:

Hydro-Quebec Prices are unavailable.

## **External Controllable Line: Linden VFT (PJM)**





## **External Controllable Line: Hudson (PJM)**





#### **NYISO Real Time Price Correction Statistics**

| 2014<br>Hour Corrections                                                                                                                                                                                                                                                                                                                                                                                                                                                       |