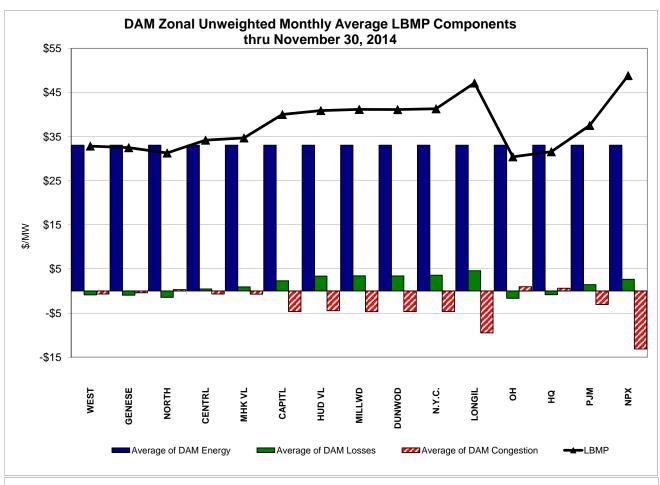

# Market Performance Highlights for November 2014

- LBMP for November is \$42.88/MWh; higher than the \$35.59/MWh in October 2014 and lower than \$43.30/MWh in November 2013.
  - Day Ahead and Real Time Load Weighted LBMPs are higher compared to October.
- November 2014 average year-to-date monthly cost of \$72.05/MWh is a 24% increase from \$58.24/MWh in November 2013.
- Average daily sendout is 413 GWh/day in November; higher than 394 GWh/day in October 2014 and lower than 421 GWh/day in November 2013.
- Natural gas was higher compared to the previous month and distillate prices were lower compared to the previous month.
  - Natural Gas (Transco Z6 NY) was \$3.90/MMBtu, up 84% from \$2.12/MMBtu in October.
  - Jet Kerosene Gulf Coast was \$16.98/MMBtu, down from \$18.25/MMBtu in October.
  - Ultra Low Sulfur No.2 Diesel NY Harbor was \$17.35/MMBtu, down from \$18.11/MMBtu in October.
    - > Distillate prices are continuing to trend downward into December
- Uplift per MWh is lower compared to the previous month.
  - Uplift (not including NYISO cost of operations) is (\$0.40)/MWh; lower than (\$0.24)/MWh in October.
    - ➤ This is the lowest Uplift per MWh since March 2005
    - The Local Reliability Share is \$0.24/MWh, lower than \$0.26 in October.
    - The Statewide Share is (\$0.64)/MWh, lower than (\$0.50)/MWh in October.
  - TSA \$ per NYC MWh is \$0.00/MWh.
  - Total uplift costs (Schedule 1 components including NYISO Cost of Operations) are lower than October.