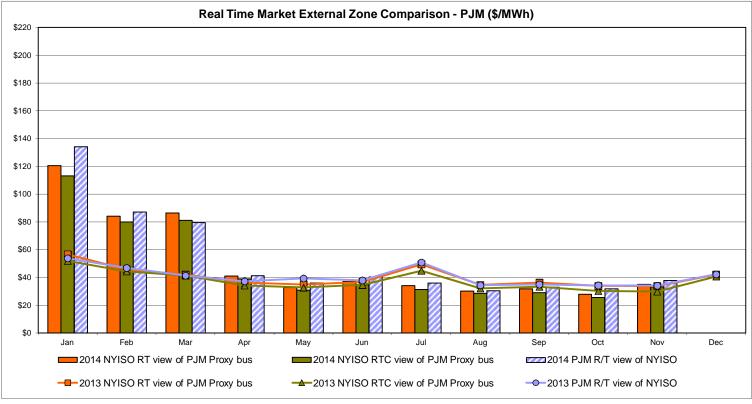

| 20ne O<br>30.42<br>10.81         | QUEBEC<br>(Wheel)<br>Zone M<br>31.57<br>12.37<br>27.47          | QUEBEC<br>(Import/Export)  Zone M  31.47 12.39           | Zone P<br>37.54<br>12.97                   | ENGLAND  Zone N  48.84 14.77              | SOUND<br>CABLE<br>Controllable<br>Line<br>46.80<br>15.83                   | NORWALK<br>Controllable<br>Line<br>46.49<br>14.94                   | 244.61<br>15.03<br>36.91                                 | 41.05<br>14.37                         | 41.28<br>14.61<br>36.06                                  | 30.04<br>11.79<br>26.53                |

Market Mitigation and Analysis Prepared: 12/8/2014 11:15 AM

<sup>\*</sup> Straight LBMP averages















# **External Comparison ISO-New England**





## **External Comparison PJM**





### **External Comparison Ontario IESO**





Notes: Exchange factor used for November 2014 was 0.883 to US

HOEP: Hourly Ontario Energy Price Pre-Dispatch: Projected Energy Price

## External Controllable Line: Cross Sound Cable (New England)





#### Note:

ISO-NE Forecast is an advisory posting @ 18:00 day before.

The DAM and R/T prices at the Shorham 13899 interface are used for ISO-NE.

The DAM and R/T prices at the CSC interface are used for NYISO.

## **External Controllable Line: Northport - Norwalk (New England)**





#### Note:

ISO-NE Forecast is an advisory posting @ 18:00 day before.

The DAM and R/T prices at the Northport 138 interface are used for ISO-NE.

The DAM and R/T prices at the 1385 interface are used for NYISO.

## **External Controllable Line: Neptune (PJM)**