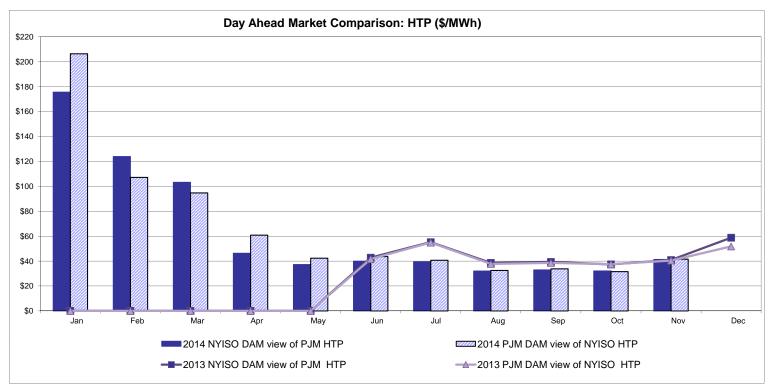

lable Line: Cross Sound Cable (New England)





#### Note:

ISO-NE Forecast is an advisory posting @ 18:00 day before.

The DAM and R/T prices at the Shorham 13899 interface are used for ISO-NE.

The DAM and R/T prices at the CSC interface are used for NYISO.

## **External Controllable Line: Northport - Norwalk (New England)**





#### Note:

ISO-NE Forecast is an advisory posting @ 18:00 day before.

The DAM and R/T prices at the Northport 138 interface are used for ISO-NE.

The DAM and R/T prices at the 1385 interface are used for NYISO.

## **External Controllable Line: Neptune (PJM)**





## **External Comparison Hydro-Quebec**





Note:

Hydro-Quebec Prices are unavailable.

## **External Controllable Line: Linden VFT (PJM)**





## **External Controllable Line: Hudson (PJM)**





#### **NYISO Real Time Price Correction Statistics**

| 2014<br>Hour Corrections                                                                                                                                                                                                                                                                                                                                                                                                                                                       |                                                                                                                                                                                                    | <u>January</u>