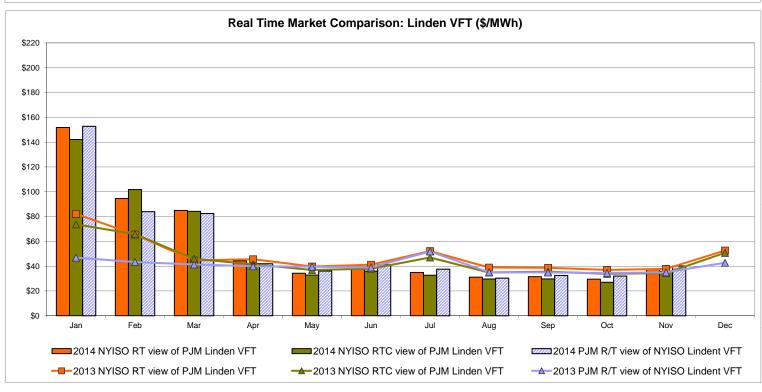

spatch: Projected Energy Price

## External Controllable Line: Cross Sound Cable (New England)





#### Note:

ISO-NE Forecast is an advisory posting @ 18:00 day before.

The DAM and R/T prices at the Shorham 13899 interface are used for ISO-NE.

The DAM and R/T prices at the CSC interface are used for NYISO.

## **External Controllable Line: Northport - Norwalk (New England)**





#### Note:

ISO-NE Forecast is an advisory posting @ 18:00 day before.

The DAM and R/T prices at the Northport 138 interface are used for ISO-NE.

The DAM and R/T prices at the 1385 interface are used for NYISO.

## **External Controllable Line: Neptune (PJM)**





## **External Comparison Hydro-Quebec**





Note:

Hydro-Quebec Prices are unavailable.

## **External Controllable Line: Linden VFT (PJM)**





## **External Controllable Line: Hudson (PJM)**





#### **NYISO Real Time Price Correction Statistics**

| 2014<br>Hour Corrections                                                                                                                                                                                                                                                                                                                                                                                                                                                       |                                                                                                                                                                                                    | <u>January</u>