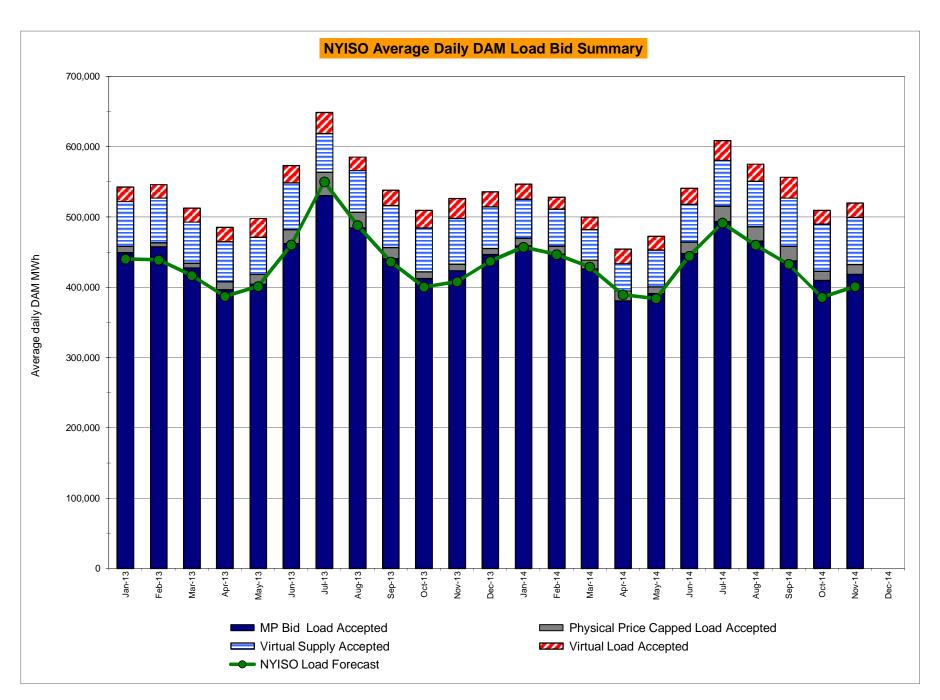

br>0.33<br>8.29<br>8.29<br>0.16<br>0.00<br>0.00<br>6.81<br>6.81<br>0.18<br>2.37<br>0.80<br>0.07<br>0.00<br>0.00<br>0.00<br>0.00<br>0.00<br>0.0 | 7.65 4.40 3.62 0.63 0.23 0.23 8.65 8.65  7.40 2.56 4.63 1.39 0.24 0.24 8.93 8.93 0.21  7.03 1.83 4.37 0.70 0.17 0.17 8.90            | 7.85 4.38 3.82 0.70 0.28 0.28 8.98 8.98 3.70 0.97 0.44 0.00 0.00 0.00 8.26 8.26 0.24 4.14 1.73 0.31 0.00 0.00 0.00 0.00 9.00         | 7.68 4.37 3.45 0.96 0.59 0.59 8.38 8.38 5.11 2.68 0.38 0.00 0.00 9.63 9.63 0.22 4.68 2.16 0.63 0.00 0.00 0.00 0.00 0.00 0.00 0.0 | 10.35<br>5.23<br>4.37<br>0.87<br>0.65<br>0.65<br>9.74<br>9.74<br>9.53<br>5.16<br>1.17<br>0.13<br>0.00<br>0.00<br>13.75<br>13.75<br>0.20<br>7.29<br>3.31<br>1.31<br>0.34<br>0.00<br>0.00 |

Market Mitigation and Analysis Prepared: 12/2/2014 11:02 AM









Market Mitigation and Analysis Prepared: 12/2/2014 11:25 AM



# NYISO LBMP ZONES



#### **Billing Codes for Chart 4-C**

| Chart - C Category Name                   | Billing Code | Billing Category Name                                                              |
|-------------------------------------------|--------------|------------------------------------------------------------------------------------|
| Bid Production Cost Guarantee Balancing   | 81203        | Balancing NYISO Bid Production Cost Guarantee - Internal Units                     |
| Bid Production Cost Guarantee Balancing   | 81204        | Balancing NYISO Bid Production Cost Guarantee - External Units                     |
| Bid Production Cost Guarantee Balancing   | 81205        | Balancing NYISO Bid Production