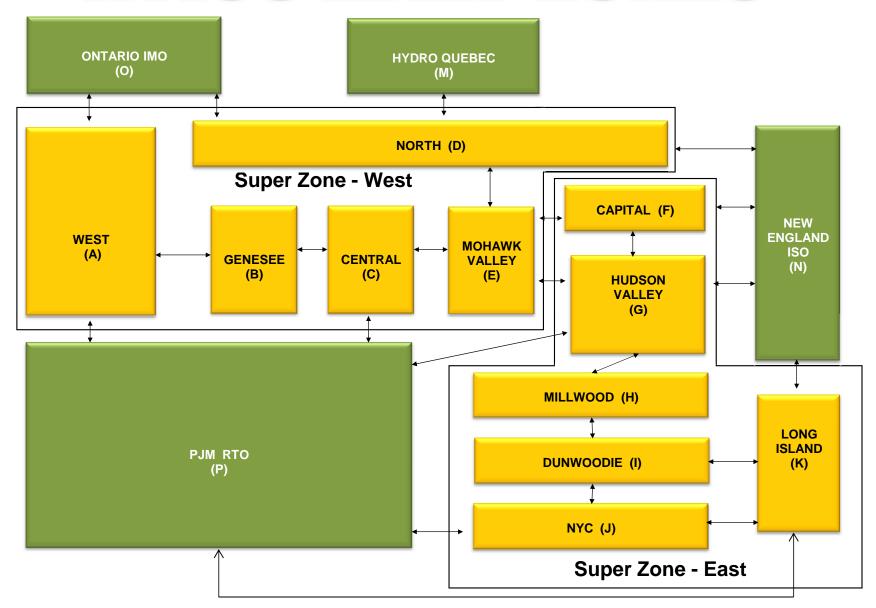

80<br>0.07<br>0.00<br>0.00<br>0.00<br>0.00<br>0.00<br>0.0 | 7.65 4.40 3.62 0.63 0.23 0.23 8.65 8.65  7.40 2.56 4.63 1.39 0.24 0.24 8.93 8.93 0.21  7.03 1.83 4.37 0.70 0.17 0.17 8.90            | 7.85 4.38 3.82 0.70 0.28 0.28 8.98 8.98 3.70 0.97 0.44 0.00 0.00 0.00 8.26 8.26 0.24 4.14 1.73 0.31 0.00 0.00 0.00 0.00 9.00         | 7.68 4.37 3.45 0.96 0.59 0.59 8.38 8.38 5.11 2.68 0.38 0.00 0.00 9.63 9.63 0.22 4.68 2.16 0.63 0.00 0.00 0.00 0.00 0.00 0.00 0.0 | 10.35<br>5.23<br>4.37<br>0.87<br>0.65<br>0.65<br>9.74<br>9.74<br>9.53<br>5.16<br>1.17<br>0.13<br>0.00<br>0.00<br>13.75<br>13.75<br>0.20<br>7.29<br>3.31<br>1.31<br>0.34<br>0.00<br>0.00 |

Market Mitigation and Analysis Prepared: 12/2/2014 11:02 AM









Market Mitigation and Analysis Prepared: 12/2/2014 11:25 AM



# NYISO LBMP ZONES



#### **Billing Codes for Chart 4-C**

| Chart - C Category Name                   | Billing Code | Billing Category Name                                                              |
|-------------------------------------------|--------------|------------------------------------------------------------------------------------|
| Bid Production Cost Guarantee Balancing   | 81203        | Balancing NYISO Bid Production Cost Guarantee - Internal Units                     |
| Bid Production Cost Guarantee Balancing   | 81204        | Balancing NYISO Bid Production Cost Guarantee - External Units                     |
| Bid Production Cost Guarantee Balancing   | 81205        | Balancing NYISO Bid Production Cost Guarantee Expenditure due to Curtailed Imports |
| Bid Production Cost Guarante