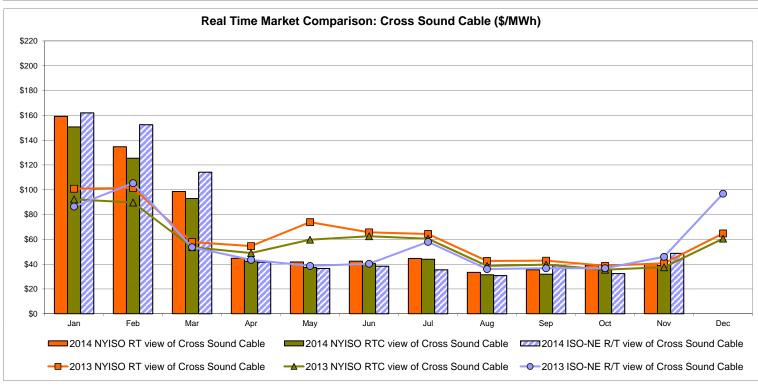

| SOUND<br>CABLE<br>Controllable<br>Line<br>46.80<br>15.83                   | NORWALK<br>Controllable<br>Line<br>46.49<br>14.94                   | 244.61<br>15.03<br>36.91                                 | 41.05<br>14.37                         | 41.28<br>14.61<br>36.06                                  | 30.04<br>11.79<br>26.53                |

Market Mitigation and Analysis Prepared: 12/8/2014 11:15 AM

<sup>\*</sup> Straight LBMP averages















# **External Comparison ISO-New England**





## **External Comparison PJM**





### **External Comparison Ontario IESO**





Notes: Exchange factor used for November 2014 was 0.883 to US

HOEP: Hourly Ontario Energy Price Pre-Dispatch: Projected Energy Price

## External Controllable Line: Cross Sound Cable (New England)





#### Note:

ISO-NE Forecast is an advisory posting @ 18:00 day before.

The DAM and R/T prices at the Shorham 13899 interface are used for ISO-NE.

The DAM and R/T prices at the CSC interface are used for NYISO.

## **External Controllable Line: Northport - Norwalk (New England)**





#### Note:

ISO-NE Forecast is an advisory posting @ 18:00 day before.

The DAM and R/T prices at the Northport 138 interface are used for ISO-NE.

The DAM and R/T prices at the 1385 interface are used for NYISO.

## **External Controllable Line: Neptune (PJM)**





## **External Comparison Hydro-Quebec**





Note:

Hydro-Quebec Prices are unavailable.

## **External Controllable Line: Linden VFT (PJM)**





## **External Controllable Line: Hudson (PJM)**





#### **NYISO Real Time Price Correction Sta