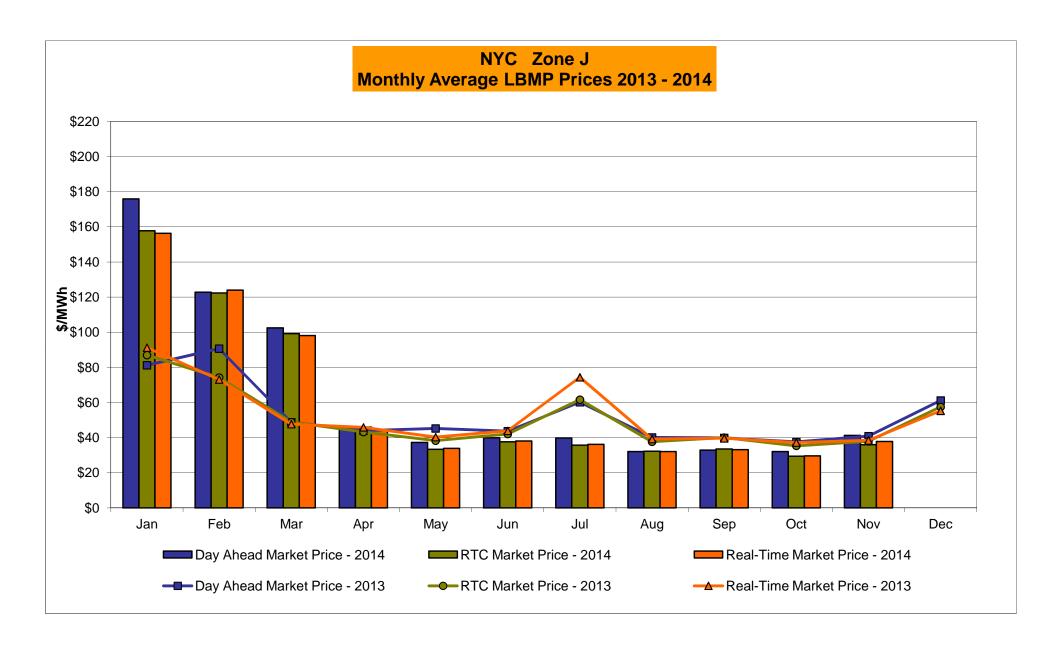

# Market Performance Highlights for November 2014

- LBMP for November is \$42.88/MWh; higher than the \$35.59/MWh in October 2014 and lower than \$43.30/MWh in November 2013.
  - Day Ahead and Real Time Load Weighted LBMPs are higher compared to October.
- November 2014 average year-to-date monthly cost of \$72.05/MWh is a 24% increase from \$58.24/MWh in November 2013.
- Average daily sendout is 413 GWh/day in November; higher than 394 GWh/day in October 2014 and lower than 421 GWh/day in November 2013.
- Natural gas was higher compared to the previous month and distillate prices were lower compared to the previous month.
  - Natural Gas (Transco Z6 NY) was \$3.90/MMBtu, up 84% from \$2.12/MMBtu in October.
  - Jet Kerosene Gulf Coast was \$16.98/MMBtu, down from \$18.25/MMBtu in October.
  - Ultra Low Sulfur No.2 Diesel NY Harbor was \$17.35/MMBtu, down from \$18.11/MMBtu in October.
    - > Distillate prices are continuing to trend downward into December
- Uplift per MWh is lower compared to the previous month.
  - Uplift (not including NYISO cost of operations) is (\$0.40)/MWh; lower than (\$0.24)/MWh in October.
    - ➤ This is the lowest Uplift per MWh since March 2005
    - The Local Reliability Share is \$0.24/MWh, lower than \$0.26 in October.
    - The Statewide Share is (\$0.64)/MWh, lower than (\$0.50)/MWh in October.
  - TSA \$ per NYC MWh is \$0.00/MWh.
  - Total uplift costs (Schedule 1 components including NYISO Cost of Operations) are lower than October.

# NYISO Average Cost/MWh (Energy and Ancillary Services) \* from the LBMP Customer point of view

| 2014                            | January | <u>February</u> | March  | <u>April</u> | May    | <u>June</u> | <u>July</u> | August | September | October | November | December                              |
|---------------------------------|---------|-----------------|--------|--------------|--------|-------------|-------------|--------|-----------|---------|----------|---------------------------------------|
| LBMP                            | 183.36  | 123.19          | 109.58 | 46.09        | 40.30  | 43.39       | 43.96       | 34.48  | 37.62     | 35.59   | 42.88    | · · · · · · · · · · · · · · · · · · · |
| NTAC                            | 0.56    | 0.64            | 0.39   | 1.18         | 0.69   | 0.78        | 0.43        | 0.41   | 0.50      | 0.57    | 0.69     |                                       |
| Reserve                         | 0.78    | 0.49            | 0.56   | 0.46         | 0.28   | 0.27        | 0.26        | 0.26   | 0.29      | 0.47    | 0.37     |                                       |
| Regulation                      | 0.27    | 0.21            | 0.22   | 0.13         | 0.12   | 0.12        | 0.12        | 0.13   | 0.11      | 0.12    | 0.11     |                                       |
| NYISO Cost of Operations        | 0.69    | 0.69            | 0.69   | 0.69         | 0.69   | 0.69        | 0.69        | 0.69   | 0.69      | 0.69    | 0.69     |                                       |
| Uplift                          | 0.22    | 0.56            | 0.35   | (0.09)       | 0.07   | (0.21)      | (0.26)      | (0.19) | (0.20)    | (0.24)  | (0.40)   |                                       |
| Uplift: Local Reliability Share | 1.43    | 0.75            | 0.62   | 0.15         | 0.51   | 0.32        | 0.29        | 0.27   | 0.26      | 0.26    | 0.24     |                                       |
| Uplift: Statewide Share         | (1.21)  | (0.19)          | (0.27) | (0.24)       | (0.44) | (0.53)      | (0.55)      | (0.46) | (0.46)    | (0.50)  | (0.64)   |                                       |
| Voltage Support and Black Start | 0.36    | 0.36            | 0.36   | 0.36         | 0.36   | 0.36        | 0.36        | 0.36   | 0.36      | 0.36    | 0.36     |                                       |
|                                 |         |                 |        |              |        |             |             |        |           |         |          |                                       |
| Avg Monthly Cost                | 186.24  | 126.14          | 112.15 | 48.82        | 42.51  | 45.39       | 45.56       | 36.14  | 39.37     | 37.57   | 44.70    |                                       |
| Avg YTD Cost                    | 186.24  | 157.93          | 142.77 | 121.97       | 108.36 | 97.84       | 89.45       | 82.58  | 78.06     | 74.62   | 72.05    |                                       |
| TSA \$ per NYC MWh              | 0.00    | 0.00            | 0.00   | 0.00         | 0.00   | 0.03        | 0.35        | 0.00   | 0.42      | 0.00    | 0.00     |                                       |
| 2013                            | January | February        | March  | <u>April</u> | May    | <u>June</u> | <u>July</u> | August | September | October | November | December                              |
| LBMP                            | 79.77   | 85.76           | 48.94  | 44.47        | 52.21  | 50.17       | 68.49       | 40.81  | 44.24     | 39.85   | 43.30    | 66.41                                 |
| NTAC                            | 0.79    | 0.83            | 0.76   | 0.90         | 0.85   | 0.86        | 0.66        | 0.28   | 0.57      | 0.87    | 1.08     | 0.59                                  |
| Reserve                         | 0.38    | 0.44            | 0.43   | 0.36         | 0.49   | 0.34        | 0.50        | 0.32   | 0.38      | 0.42    | 0.38     | 0.44                                  |
| Regulation                      | 0.13    | 0.13            | 0.10   | 0.11         | 0.09   | 0.13        | 0.11        | 0.13   | 0.13      | 0.16    | 0.13     | 0.12                                  |
| NYISO Cost of Operations        | 0.69    | 0.69            | 0.69   | 0.69         | 0.69   | 0.69        | 0.69        | 0.69   | 0.69      | 0.69    | 0.69     | 0.69                                  |
| Uplift                          | 0.21    | (0.15)          | (0.33) | 0.02         | 0.41   | 0.49        | 2.06        | 0.03   | (0.05)    | 0.18    | (0.07)   | (0.25)                                |
| Uplift: Local Reliability Share | 0.44    | 0.40            | 0.19   | 0.37         | 0.58   | 0.81        | 1.27        | 0.49   | 0.31      | 0.38    | 0.19     | 0.12                                  |
| Uplift: Statewide Share         | (0.23)  | (0.55)          | (0.52) | (0.35)       | (0.17) | (0.31)      | 0.79        | (0.46) | (0.36)    | (0.19)  | (0.25)   | (0.37)                                |
| Voltage Support and Black Start | 0.36    | 0.36            | 0.36   | 0.36         | 0.36   | 0.36        | 0.36        | 0.36   | 0.36      | 0.36    | 0.36     | 0.36                                  |
| Avg Monthly Cost                | 82.34   | 88.06           | 50.96  | 46.91        | 55.10  | 53.05       | 72.87       | 42.62  | 46.31     | 42.54   | 45.88    | 68.36                                 |
| Avg Monthly Cost                | 02.34   | 00.00           | 50.90  | 40.91        | 55.10  | 55.05       | 12.01       | 42.02  | 40.31     | 42.54   | 45.00    | 00.30                                 |
| Avg YTD Cost                    | 82.34   | 85.08           | 74.02  | 67.80        | 65.46  | 63.36       | 65.10       | 62.27  | 60.74     | 59.30   | 58.24    | 59.13                                 |
| TSA \$ per NYC MWh              | 0.00    | 0.00            | 0.00   | 0.04         | 0.58   | 0.61        | 1.52        | 0.43   | 0.22      | 0.01    | 0.00     | 0.00                                  |
| 2012                            | January | February        | March  | <u>April</u> | May    | <u>June</u> | <u>July</u> | August | September | October | November | December                              |
| LBMP                            | 44.00   | 32.45           | 28.98  | 28.31        | 34.68  | 47.37       | 63.80       | 46.24  | 39.59     | 39.30   | 50.16    | 44.67                                 |
| NTAC                            | 0.85    | 0.80            | 0.68   | 0.71         | 0.72   | 0.77        | 0.58        | 0.65   | 0.57      | 0.70    | 0.75     | 0.83                                  |
| Reserve                         | 0.35    | 0.25            | 0.38   | 0.32         | 0.12   | 0.36        | 0.36        | 0.22   | 0.23      | 0.29    | 0.40     | 0.26                                  |
| Regulation                      | 0.10    | 0.08            | 0.13   | 0.12         | 0.09   | 0.15        | 0.15        | 0.12   | 0.09      | 0.10    | 0.11     | 0.09                                  |
| NYISO Cost of Operations        | 0.64    | 0.64            | 0.64   | 0.64         | 0.64   | 0.64        | 0.64        | 0.64   | 0.64      | 0.64    | 0.64     | 0.64                                  |
| Uplift                          | 0.44    | 0.17            | 0.00   | (0.18)       | (0.11) | 0.61        | 0.23        | 0.22   | (0.33)    | 1.04    | 0.82     | (0.11)                                |
| Uplift: Local Reliability Share | 0.49    | 0.27            | 0.19   | 0.07         | 0.25   | 0.42        | 0.49        | 0.83   | 0.26      | 0.67    | 0.72     | 0.30                                  |
| Uplift: Statewide Share         | (0.05)  | (0.10)          | (0.19) | (0.25)       | (0.36) | 0.42        | (0.26)      | (0.61) | (0.59)    | 0.38    | 0.72     | (0.41)                                |
| Voltage Support and Black Start | 0.37    | 0.37            | 0.19)  | 0.23)        | 0.37   | 0.19        | 0.37        | 0.37   | 0.37      | 0.37    | 0.11     | 0.37                                  |
| <u> </u>                        |         |                 |        |              | _      |             |             |        | -         |         |          |                                       |
| Avg Monthly Cost                | 46.75   | 34.75           | 31.19  | 30.29        | 36.52  | 50.27       | 66.14       | 48.46  | 41.17     | 42.44   | 53.26    | 46.74                                 |
| Avg YTD Cost                    | 46.75   | 41.12           | 37.96  | 36.09        | 36.18  | 38.89       | 44.26       | 44.91  | 44.51     | 44.33   | 45.14    | 45.28                                 |
| TSA \$ per NYC MWh              | 0.00    | 0.00            | 0.00   | 0.00         | 1.52   | 0.45        | 0.85        | 0.46   | 0.59      | 0.00    | 0.00     | 0.00                                  |