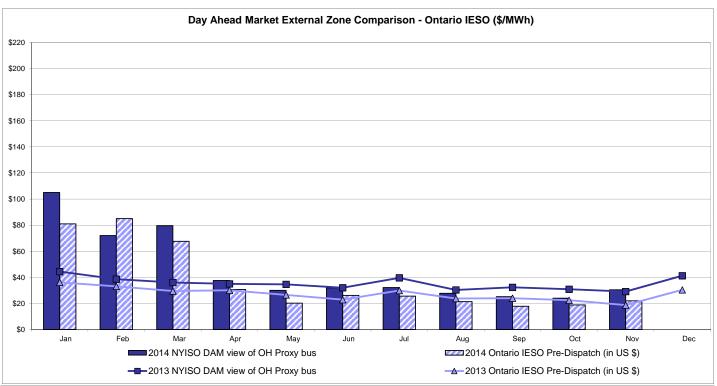

QUEBEC<br>(Wheel)<br>Zone M<br>31.57<br>12.37<br>27.47          | QUEBEC<br>(Import/Export)  Zone M  31.47 12.39           | Zone P<br>37.54<br>12.97                   | ENGLAND  Zone N  48.84 14.77              | SOUND<br>CABLE<br>Controllable<br>Line<br>46.80<br>15.83                   | NORWALK<br>Controllable<br>Line<br>46.49<br>14.94                   | 244.61<br>15.03<br>36.91                                 | 41.05<br>14.37                         | 41.28<br>14.61<br>36.06                                  | 30.04<br>11.79<br>26.53                |

Market Mitigation and Analysis Prepared: 12/8/2014 11:15 AM

<sup>\*</sup> Straight LBMP averages















# **External Comparison ISO-New England**





## **External Comparison PJM**





### **External Comparison Ontario IESO**





Notes: Exchange factor used for November 2014 was 0.883 to US

HOEP: Hourly Ontario Energy Price Pre-Dispatch: Projected Energy Price

## External Controllable Line: Cross Sound Cable (New England)





#### Note:

ISO-NE Forecast is an advisory posting @ 18:00 day before.

The DAM and R/T prices at the Shorham 13899 interface are used for ISO-NE.

The DAM and R/T prices at the CSC interface are used for NYISO.

## **External Controllable Line: Northport - Norwalk (New England)**





#### Note:

ISO-NE Forecast is an advisory posting @ 18:00 day before.

The DAM and R/T prices at the Northport 138 interface are used for ISO-NE.

The DAM and R/T prices at the 1385 interface are used for NYISO.

## **External Controllable Line: Neptune (PJM)**





## **External Comparison Hydro-Quebec*