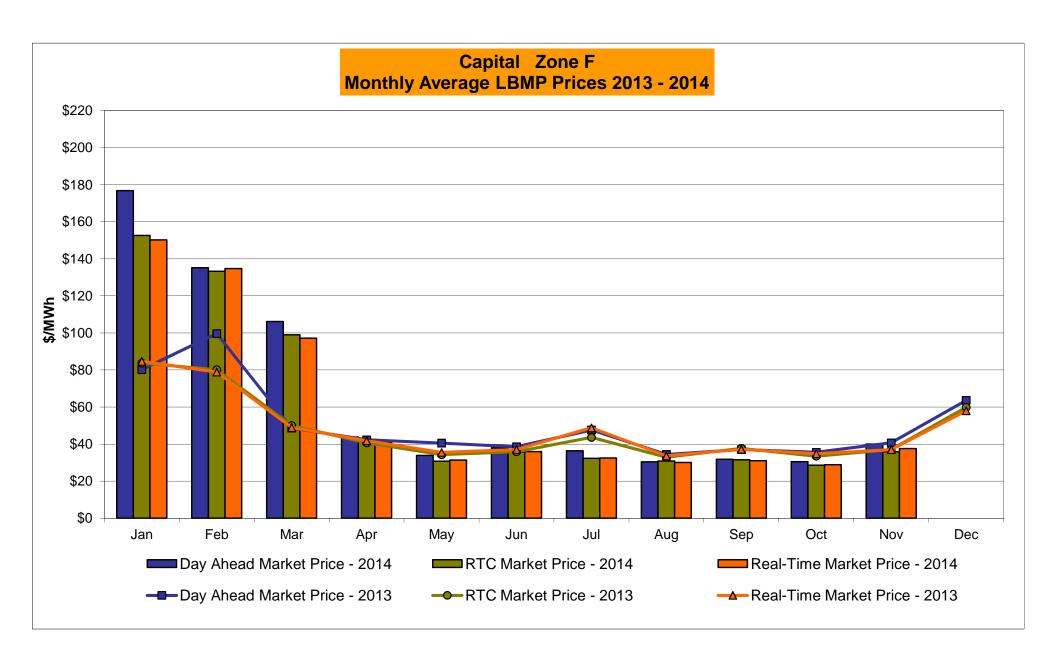

# Market Performance Highlights for November 2014

- LBMP for November is \$42.88/MWh; higher than the \$35.59/MWh in October 2014 and lower than \$43.30/MWh in November 2013.
  - Day Ahead and Real Time Load Weighted LBMPs are higher compared to October.
- November 2014 average year-to-date monthly cost of \$72.05/MWh is a 24% increase from \$58.24/MWh in November 2013.
- Average daily sendout is 413 GWh/day in November; higher than 394 GWh/day in October 2014 and lower than 421 GWh/day in November 2013.
- Natural gas was higher compared to the previous month and distillate prices were lower compared to the previous month.
  - Natural Gas (Transco Z6 NY) was \$3.90/MMBtu, up 84% from \$2.12/MMBtu in October.
  - Jet Kerosene Gulf Coast was \$16.98/MMBtu, down from \$18.25/MMBtu in October.
  - Ultra Low Sulfur No.2 Diesel NY Harbor was \$17.35/MMBtu, down from \$18.11/MMBtu in October.
    - > Distillate prices are continuing to trend downward into December
- Uplift per MWh is lower compared to the previous month.
  - Uplift (not including NYISO cost of operations) is (\$0.40)/MWh; lower than (\$0.24)/MWh in October.
    - ➤ This is the lowest Uplift per MWh since March 2005
    - The Local Reliability Share is \$0.24/MWh, lower than \$0.26 in October.
    - The Statewide Share is (\$0.64)/MWh, lower than (\$0.50)/MWh in October.
  - TSA \$ per NYC MWh is \$0.00/MWh.
  - Total uplift costs (Schedule 1 components including NYISO Cost of Operations) are lower than October.

# NYISO Average Cost/MWh (Energy and Ancillary Services) \* from the LBMP Customer point of view

| 2014                            | January | <u>February</u> | March  | <u>April</u> | May    | <u>June</u> | <u>July</u> | August | September | October | November | December                              |
|---------------------------------|---------|-----------------|--------|--------------|--------|-------------|-------------|--------|-----------|---------|----------|---------------------------------------|
| LBMP                            | 183.36  | 123.19          | 109.58 | 46.09        | 40.30  | 43.39       | 43.96       | 34.48  | 37.62     | 35.59   | 42.88    | · · · · · · · · · · · · · · · · · · · |
| NTAC                            | 0.56    | 0.64            | 0.39   | 1.18         | 0.69   | 0.78        | 0.43        | 0.41   | 0.50      | 0.57    | 0.69     |                                       |
| Reserve                         | 0.78    | 0.49            | 0.56   | 0.46         | 0.28   | 0.27        | 0.26        | 0.26   | 0.29      | 0.47    | 0.37     |                                       |
| Regulation                      | 0.27    | 0.21            | 0.22   | 0.13         | 0.12   | 0.12        | 0.12        | 0.13   | 0.11      | 0.12    | 0.11     |                                       |
| NYISO Cost of Operations        | 0.69    | 0.69            | 0.69   | 0.69         | 0.69   | 0.69        | 0.69        | 0.69   | 0.69      | 0.69    | 0.69     |                                       |
| Uplift                          | 0.22    | 0.56            | 0.35   | (0.09)       | 0.07   | (0.21)      | (0.26)      | (0.19) | (0.20)    | (0.24)  | (0.40)   |                                       |
| Uplift: Local Reliability Share | 1.43    | 0.75            | 0.62   | 0.15         | 0.51   | 0.32        | 0.29        | 0.27   | 0.26      | 0.26    | 0.24     |                                       |
| Uplift: Statewide Share         | (1.21)  | (0.19)          | (0.27) | (0.24)       | (0.44) | (0.53)      | (0.55)      | (0.46) | (0.46)    | (0.50)  | (0.64)   |                                       |
| Voltage Support and Black Start | 0.36    | 0.36            | 0.36   | 0.36         | 0.36   | 0.36        | 0.36        | 0.36   | 0.36      | 0.36    | 0.36     |                                       |
|                                 |         |                 |        |              |        |             |             |        |           |         |          |                                       |
| Avg Monthly Cost                | 186.24  | 126.14          | 112.15 | 48.82        | 42.51  | 45.39       | 45.56       | 36.14  | 39.37     | 37.57   | 44.70    |                                       |
| Avg YTD Cost                    | 186.24  | 157.93          | 142.77 | 121.97       | 108.36 | 97.84       | 89.45       | 82.58  | 78.06     | 74.62   | 72.05    |                                       |
| TSA \$ per NYC MWh              | 0.00    | 0.00            | 0.00   | 0.00         | 0.00   | 0.03        | 0.35        | 0.00   | 0.42      | 0.00    | 0.00     |                                       |
| 2013                            | January | February        | March  | <u>April</u> | May    | <u>June</u> | <u>July</u> | August | September | October | November | December                              |
| LBMP                            | 79.77   | 85.76           | 48.94  | 44.47        | 52.21  | 50.17       | 68.49       | 40.81  | 44.24     | 39.85   | 43.30    | 66.41                                 |
| NTAC                            | 0.79    | 0.83            | 0.76   | 0.90         | 0.85   | 0.86        | 0.66        | 0.28   | 0.57      | 0.87    | 1.08     | 0.59                                  |
| Reserve                         | 0.38    | 0.44            | 0.43   | 0.36         | 0.49   | 0.34        | 0.50        | 0.32   | 0.38      | 0.42    | 0.38     | 0.44                                  |
| Regulation                      | 0.13    | 0.13            | 0.10   | 0.11         | 0.09   | 0.13        | 0.11        | 0.13   | 0.13      | 0.16    | 0.13     | 0.12                                  |
| NYISO Cost of Operations        | 0.69    | 0.69            | 0.69   | 0.69         | 0.69   | 0.69        | 0.69        | 0.69   | 0.69      | 0.69    | 0.69     | 0.69                                  |
| Uplift                          | 0.21    | (0.15)          | (0.33) | 0.02         | 0.41   | 0.49        | 2.06        | 0.03   | (0.05)    | 0.18    | (0.07)   | (0.25)                                |
| Uplift: Local Reliability Share | 0.44    | 0.40            | 0.19   | 0.37         | 0.58   | 0.81        | 1.27        | 0.49   | 0.31      | 0.38    | 0.19     | 0.12                                  |
| Uplift: Statewide Share         | (0.23)  | (0.55)          | (0.52) | (0.35)       | (0.17) | (0.31)      | 0.79        | (0.46) | (0.36)    | (0.19)  | (0.25)   | (0.37)                                |
| Voltage Support and Black Start | 0.36    | 0.36            | 0.36   | 0.36         | 0.36   | 0.36        | 0.36        | 0.36   | 0.36      | 0.36    | 0.36     | 0.36                                  |
| Avg Monthly Cost                | 82.34   | 88.06           | 50.96  | 46.91        | 55.10  | 53.05       | 72.87       | 42.62  | 46.31     | 42.54   | 45.88    | 68.36                                 |
| Avg Monthly Cost                | 02.34   | 00.00           | 50.90  | 40.91        | 55.10  | 55.05       | 12.01       | 42.02  | 40.31     | 42.54   | 45.00    | 00.30                                 |
| Avg YTD Cost                    | 82.34   | 85.08           | 74.02  | 67.80        | 65.46  | 63.36       | 65.10       | 62.27  | 60.74     | 59.30   | 58.24    | 59.13                                 |
| TSA \$ per NYC MWh              | 0.00    | 0.00            | 0.00   | 0.04         | 0.58   | 0.61        | 1.52        | 0.43   | 0.22      | 0.01    | 0.00     | 0.00                                  |
| 2012                            | January | February        | March  | <u>April</u> | May    | <u>June</u> | <u>July</u> | August | September | October | November | December                              |
| LBMP                            | 44.00   | 32.45           | 28.98  | 28.31        | 34.68  | 47.37       | 63.80       | 46.24  | 39.59     | 39.30   | 50.16    | 44.67                                 |
| NTAC                            | 0.85    | 0.80            | 0.68   | 0.71         | 0.72   | 0.77        | 0.58        | 0.65   | 0.57      | 0.70    | 0.75     | 0.83                                  |
| Reserve                         | 0.35    | 0.25            | 0.38   | 0.32         | 0.12   | 0.36        | 0.36        | 0.22   | 0.23      | 0.29    | 0.40     | 0.26                                  |
| Regulation                      | 0.10    | 0.08            | 0.13   | 0.12         | 0.09   | 0.15        | 0.15        | 0.12   | 0.09      | 0.10    | 0.11     | 0.09                                  |
| NYISO Cost of Operations        | 0.64    | 0.64            | 0.64   | 0.64         | 0.64   | 0.64        | 0.64        | 0.64   | 0.64      | 0.64    | 0.64     | 0.64                                  |
| Uplift                          | 0.44    | 0.17            | 0.00   | (0.18)       | (0.11) | 0.61        | 0.23        | 0.22   | (0.33)    | 1.04    | 0.82     | (0.11)                                |
| Uplift: Local Reliability Share | 0.49    | 0.27            | 0.19   | 0.07         | 0.25   | 0.42        | 0.49        | 0.83   | 0.26      | 0.67    | 0.72     | 0.30                                  |
| Uplift: Statewide Share         | (0.05)  | (0.10)          | (0.19) | (0.25)       | (0.36) | 0.42        | (0.26)      | (0.61) | (0.59)    | 0.38    | 0.72     | (0.41)                                |
| Voltage Support and Black Start | 0.37    | 0.37            | 0.19)  | 0.23)        | 0.37   | 0.19        | 0.37        | 0.37   | 0.37      | 0.37    | 0.11     | 0.37                                  |
| <u> </u>                        |         |                 |        |              | _      |             |             |        | -         |         |          |                                       |
| Avg Monthly Cost                | 46.75   | 34.75           | 31.19  | 30.29        | 36.52  | 50.27       | 66.14       | 48.46  | 41.17     | 42.44   | 53.26    | 46.74                                 |
| Avg YTD Cost                    | 46.75   | 41.12           | 37.96  | 36.09        | 36.18  | 38.89       | 44.26       | 44.91  | 44.51     | 44.33   | 45.14    | 45.28                                 |
| TSA \$ per NYC MWh              | 0.00    | 0.00            | 0.00   | 0.00         | 1.52   | 0.45        | 0.85        | 0.46   | 0.59      | 0.00    | 0.00     | 0.00                                  |