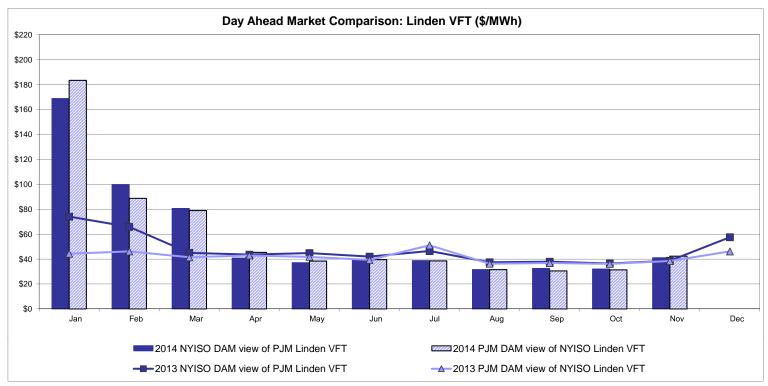

Dispatch: Projected Energy Price

## External Controllable Line: Cross Sound Cable (New England)





#### Note:

ISO-NE Forecast is an advisory posting @ 18:00 day before.

The DAM and R/T prices at the Shorham 13899 interface are used for ISO-NE.

The DAM and R/T prices at the CSC interface are used for NYISO.

## **External Controllable Line: Northport - Norwalk (New England)**





#### Note:

ISO-NE Forecast is an advisory posting @ 18:00 day before.

The DAM and R/T prices at the Northport 138 interface are used for ISO-NE.

The DAM and R/T prices at the 1385 interface are used for NYISO.

## **External Controllable Line: Neptune (PJM)**





## **External Comparison Hydro-Quebec**





Note:

Hydro-Quebec Prices are unavailable.

## **External Controllable Line: Linden VFT (PJM)**





## **External Controllable Line: Hudson (PJM)**





#### **NYISO Real Time Price Correction Statistics**

| 2014<br>Hour Corrections                                                                                                                                                                                                                                                                                                                                                                                                                                                       |                                                                                                                                                                                                    | <u>January</u>