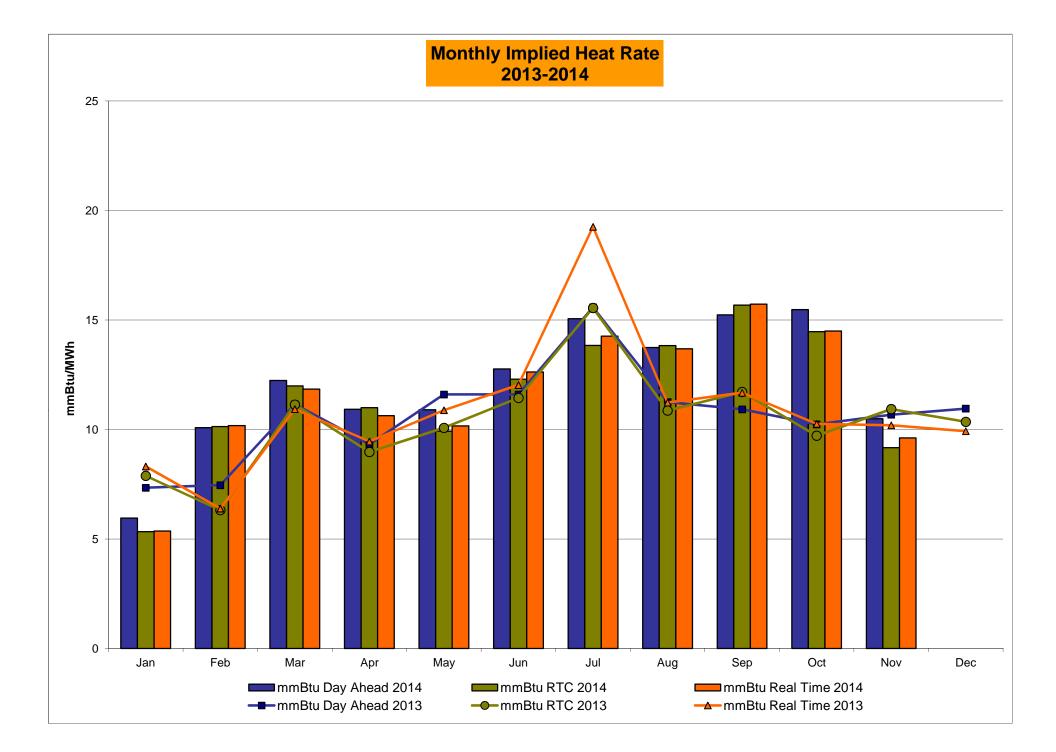

<br>0.18<br>2.37<br>0.80<br>0.07<br>0.00<br>0.00<br>0.00<br>0.00<br>0.00<br>0.0 | 7.65 4.40 3.62 0.63 0.23 0.23 8.65 8.65  7.40 2.56 4.63 1.39 0.24 0.24 8.93 8.93 0.21  7.03 1.83 4.37 0.70 0.17 0.17 8.90            | 7.85 4.38 3.82 0.70 0.28 0.28 8.98 8.98 3.70 0.97 0.44 0.00 0.00 0.00 8.26 8.26 0.24 4.14 1.73 0.31 0.00 0.00 0.00 0.00 9.00         | 7.68 4.37 3.45 0.96 0.59 0.59 8.38 8.38 5.11 2.68 0.38 0.00 0.00 9.63 9.63 0.22 4.68 2.16 0.63 0.00 0.00 0.00 0.00 0.00 0.00 0.0 | 10.35<br>5.23<br>4.37<br>0.87<br>0.65<br>0.65<br>9.74<br>9.74<br>9.53<br>5.16<br>1.17<br>0.13<br>0.00<br>0.00<br>13.75<br>13.75<br>0.20<br>7.29<br>3.31<br>1.31<br>0.34<br>0.00<br>0.00 |

Market Mitigation and Analysis Prepared: 12/2/2014 11:02 AM









Market Mitigation and Analysis Prepared: 12/2/2014 11:25 AM



# NYISO LBMP ZONES



#### **Billing Codes for Chart 4-C**

| Chart - C Category Name                   | Billing Code | Billing Category Name                                                              |
|-------------------------------------------|--------------|------------------------------------------------------------------------------------|
| Bid Production Cost Guarantee Balancing   | 81203        | Balancing NYISO Bid Production Cost Guarantee - Internal Units                     |
| Bid Production Cost Guarantee Balancing   | 81204        | Balancing NYISO Bid Production Cost Guarantee - External Units                     |
| Bid Production Cost Guarantee Balancing   | 81205        | Balancing NYISO Bid Production Cost Guarantee Expenditure due to Curtailed Imports |
| Bid Pr