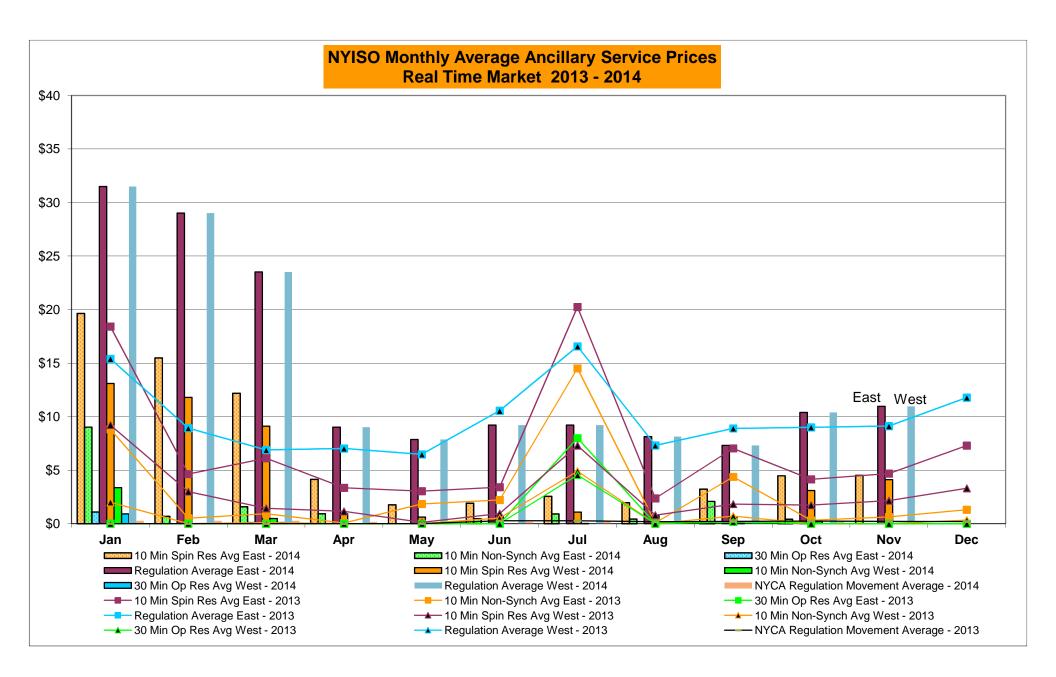

# Market Performance Highlights for November 2014

- LBMP for November is \$42.88/MWh; higher than the \$35.59/MWh in October 2014 and lower than \$43.30/MWh in November 2013.
  - Day Ahead and Real Time Load Weighted LBMPs are higher compared to October.
- November 2014 average year-to-date monthly cost of \$72.05/MWh is a 24% increase from \$58.24/MWh in November 2013.
- Average daily sendout is 413 GWh/day in November; higher than 394 GWh/day in October 2014 and lower than 421 GWh/day in November 2013.
- Natural gas was higher compared to the previous month and distillate prices were lower compared to the previous month.
  - Natural Gas (Transco Z6 NY) was \$3.90/MMBtu, up 84% from \$2.12/MMBtu in October.
  - Jet Kerosene Gulf Coast was \$16.98/MMBtu, down from \$18.25/MMBtu in October.
  - Ultra Low Sulfur No.2 Diesel NY Harbor was \$17.35/MMBtu, down from \$18.11/MMBtu in October.
    - > Distillate prices are continuing to trend downward into December
- Uplift per MWh is lower compared to the previous month.
  - Uplift (not including NYISO cost of operations) is (\$0.40)/MWh; lower than (\$0.24)/MWh in October.
    - ➤ This is the lowest Uplift per MWh since March 2005
    - The Local Reliability Share is \$0.24/MWh, lower than \$0.26 in October.
    - The Statewide Share is (\$0.64)/MWh, lower than (\$0.50)/MWh in October.
  - TSA \$ per NYC MWh is \$0.00/MWh.
  - Total uplift costs (Schedule 1 components including NYISO Cost of Operations) are lower than October.