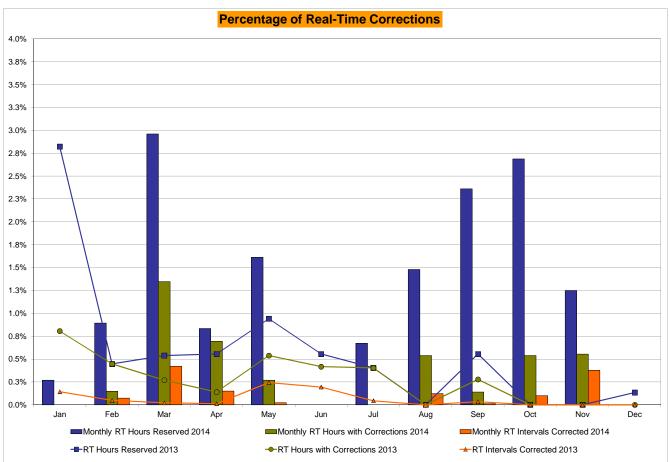

9%<br>0.11%<br>4<br>720<br>0.56%<br>0.99%                 | 3<br>744<br>0.40%<br>0.43%<br>4<br>9,079<br>0.04%<br>0.10%<br>3<br>744<br>0.40%<br>0.90%                 | 0<br>744<br>0.00%<br>0.38%<br>0<br>9,002<br>0.00%<br>0.09%<br>0<br>744<br>0.00%<br>0.79%                 | 2<br>720<br>0.28%<br>0.37%<br>3<br>8,760<br>0.03%<br>0.08%<br>4<br>720<br>0.56%<br>0.76%                 | 0<br>744<br>0.00%<br>0.33%<br>0<br>9,041<br>0.00%<br>0.07%<br>0<br>744<br>0.00%<br>0.69%                 | 0<br>721<br>0.00%<br>0.30%<br>0<br>8,854<br>0.00%<br>0.07%<br>0<br>721<br>0.00%<br>0.62% | 0<br>744<br>0.00%<br>0.27%<br>0<br>9,073<br>0.00%<br>0.06%<br>1<br>744<br>0.13%<br>0.58%                 |

<sup>\*</sup> Calendar days from reservation date.

Market Mitigation and Analysis Prepared: 12/8/2014 10:34 AM





<sup>\*</sup> Calendar days from reservation date.





|        |                  |                |                |                | Virtual   | Load and | d Supp           | oly Zonal  | Statistic | s (Avera   | ge MWh/da  | y) - 2014 | 1                |                |           |            |           |
|--------|------------------|----------------|----------------|----------------|-----------|----------|------------------|------------|-----------|------------|------------|-----------|------------------|----------------|-----------|------------|-----------|
|        |                  |                |                |                |           |          |                  |            |           | l          |            |           |                  |                |