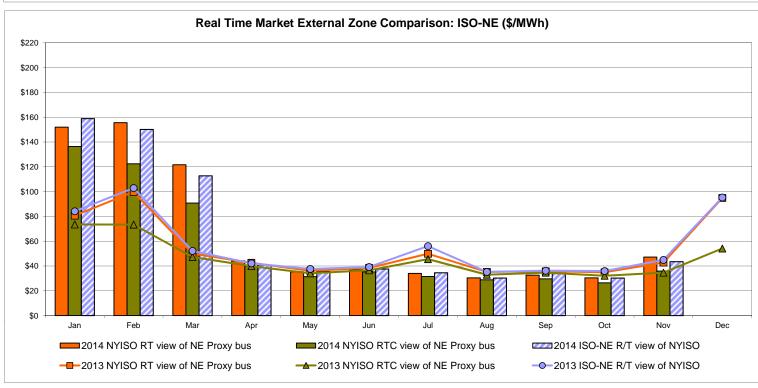

# Market Performance Highlights for November 2014

- LBMP for November is \$42.88/MWh; higher than the \$35.59/MWh in October 2014 and lower than \$43.30/MWh in November 2013.
  - Day Ahead and Real Time Load Weighted LBMPs are higher compared to October.
- November 2014 average year-to-date monthly cost of \$72.05/MWh is a 24% increase from \$58.24/MWh in November 2013.
- Average daily sendout is 413 GWh/day in November; higher than 394 GWh/day in October 2014 and lower than 421 GWh/day in November 2013.
- Natural gas was higher compared to the previous month and distillate prices were lower compared to the previous month.
  - Natural Gas (Transco Z6 NY) was \$3.90/MMBtu, up 84% from \$2.12/MMBtu in October.
  - Jet Kerosene Gulf Coast was \$16.98/MMBtu, down from \$18.25/MMBtu in October.
  - Ultra Low Sulfur No.2 Diesel NY Harbor was \$17.35/MMBtu, down from \$18.11/MMBtu in October.
    - > Distillate prices are continuing to trend downward into December
- Uplift per MWh is lower compared to the previous month.
  - Uplift (not including NYISO cost of operations) is (\$0.40)/MWh; lower than (\$0.24)/MWh in October.
    - ➤ This is the lowest Uplift per MWh since March 2005
    - The Local Reliability Share is \$0.24/MWh, lower than \$0.26 in October.
    - The Statewide Share is (\$0.64)/MWh, lower than (\$0.50)/MWh in October.
  - TSA \$ per NYC MWh is \$0.00/MWh.
  - Total uplift costs (Schedule 1 components including NYISO Cost of Operations) are lower than October.