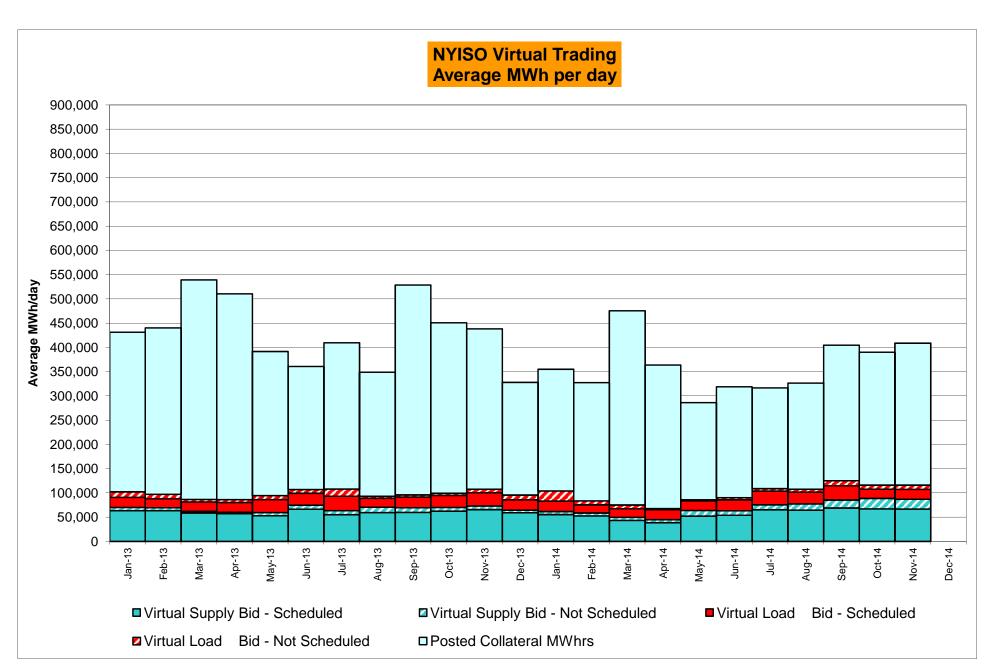

| 3<br>744<br>0.40%<br>0.43%<br>4<br>9,079<br>0.04%<br>0.10%<br>3<br>744<br>0.40%<br>0.90%                 | 0<br>744<br>0.00%<br>0.38%<br>0<br>9,002<br>0.00%<br>0.09%<br>0<br>744<br>0.00%<br>0.79%                 | 2<br>720<br>0.28%<br>0.37%<br>3<br>8,760<br>0.03%<br>0.08%<br>4<br>720<br>0.56%<br>0.76%                 | 0<br>744<br>0.00%<br>0.33%<br>0<br>9,041<br>0.00%<br>0.07%<br>0<br>744<br>0.00%<br>0.69%                 | 0<br>721<br>0.00%<br>0.30%<br>0<br>8,854<br>0.00%<br>0.07%<br>0<br>721<br>0.00%<br>0.62% | 0<br>744<br>0.00%<br>0.27%<br>0<br>9,073<br>0.00%<br>0.06%<br>1<br>744<br>0.13%<br>0.58%                 |

<sup>\*</sup> Calendar days from reservation date.

Market Mitigation and Analysis Prepared: 12/8/2014 10:34 AM





<sup>\*</sup> Calendar days from reservation date.





|        |                  |                |                |                | Virtual   | Load and | d Supp           | oly Zonal  | Statistic | s (Avera   | ge MWh/da  | y) - 2014 | 1                |                |           |            |           |
|--------|------------------|----------------|----------------|----------------|-----------|----------|------------------|------------|-----------|------------|------------|-----------|------------------|----------------|-----------|------------|-----------|
|        |                  |                |                |                |           |          |                  |            |           | l          |            |           |                  |                |           |            |           |
|        |