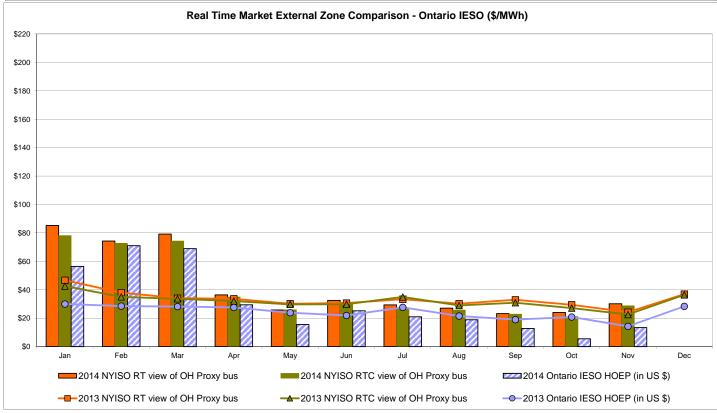

EBEC<br>(Wheel)<br>Zone M<br>31.57<br>12.37<br>27.47          | QUEBEC<br>(Import/Export)  Zone M  31.47 12.39           | Zone P<br>37.54<br>12.97                   | ENGLAND  Zone N  48.84 14.77              | SOUND<br>CABLE<br>Controllable<br>Line<br>46.80<br>15.83                   | NORWALK<br>Controllable<br>Line<br>46.49<br>14.94                   | 244.61<br>15.03<br>36.91                                 | 41.05<br>14.37                         | 41.28<br>14.61<br>36.06                                  | 30.04<br>11.79<br>26.53                |

Market Mitigation and Analysis Prepared: 12/8/2014 11:15 AM

<sup>\*</sup> Straight LBMP averages















# **External Comparison ISO-New England**





## **External Comparison PJM**





### **External Comparison Ontario IESO**





Notes: Exchange factor used for November 2014 was 0.883 to US

HOEP: Hourly Ontario Energy Price Pre-Dispatch: Projected Energy Price

## External Controllable Line: Cross Sound Cable (New England)





#### Note:

ISO-NE Forecast is an advisory posting @ 18:00 day before.

The DAM and R/T prices at the Shorham 13899 interface are used for ISO-NE.

The DAM and R/T prices at the CSC interface are used for NYISO.

## **External Controllable Line: Northport - Norwalk (New England)**





#### Note:

ISO-NE Forecast is an advisory posting @ 18:00 day before.

The DAM and R/T prices at the Northport 138 interface are used for ISO-NE.

The DAM and R/T prices at the 1385 interface are used for NYISO.

## **External Controllable Line: Neptune (PJM)**





## **External Comparison Hydro-Quebec**