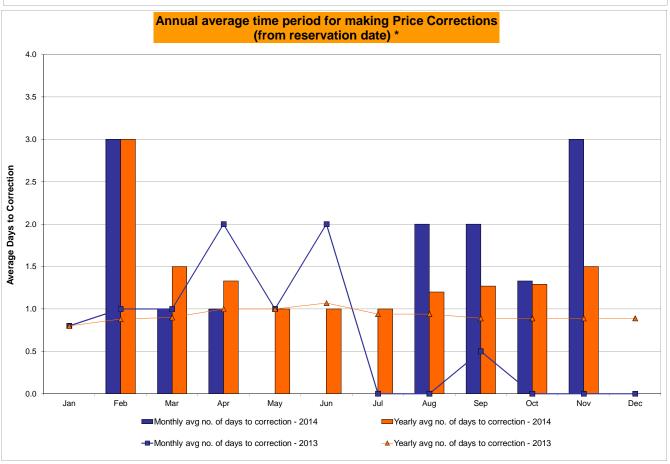

<br>0.11%<br>4<br>720<br>0.56%<br>0.99%                 | 3<br>744<br>0.40%<br>0.43%<br>4<br>9,079<br>0.04%<br>0.10%<br>3<br>744<br>0.40%<br>0.90%                 | 0<br>744<br>0.00%<br>0.38%<br>0<br>9,002<br>0.00%<br>0.09%<br>0<br>744<br>0.00%<br>0.79%                 | 2<br>720<br>0.28%<br>0.37%<br>3<br>8,760<br>0.03%<br>0.08%<br>4<br>720<br>0.56%<br>0.76%                 | 0<br>744<br>0.00%<br>0.33%<br>0<br>9,041<br>0.00%<br>0.07%<br>0<br>744<br>0.00%<br>0.69%                 | 0<br>721<br>0.00%<br>0.30%<br>0<br>8,854<br>0.00%<br>0.07%<br>0<br>721<br>0.00%<br>0.62% | 0<br>744<br>0.00%<br>0.27%<br>0<br>9,073<br>0.00%<br>0.06%<br>1<br>744<br>0.13%<br>0.58%                 |

<sup>\*</sup> Calendar days from reservation date.

Market Mitigation and Analysis Prepared: 12/8/2014 10:34 AM





<sup>\*</sup> Calendar days from reservation date.





|        |                  |                |                |                | Virtual   | Load and | d Supp           | oly Zonal  | Statistic | s (Avera   | ge MWh/da  | y) - 2014 | 1                |                |           |            |           |
|--------|------------------|----------------|----------------|----------------|-----------|----------|------------------|------------|-----------|------------|------------|-----------|------------------|----------------|-----------|------------|-----------|
|        |                  |                |                |                |           |          |                  |            |           | l          |            |           |                  |                |