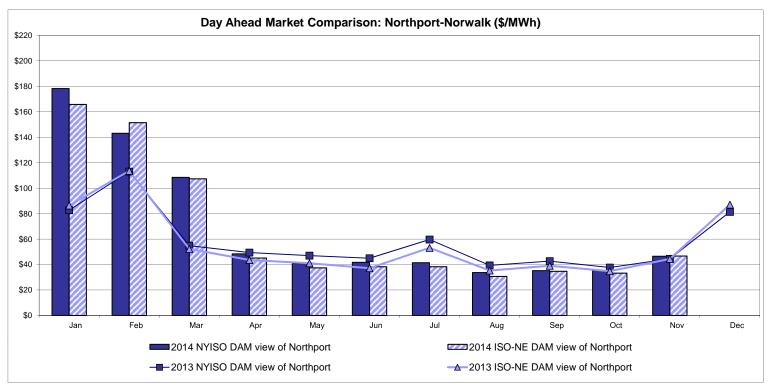

| 30.04<br>11.79<br>26.53                |

Market Mitigation and Analysis Prepared: 12/8/2014 11:15 AM

<sup>\*</sup> Straight LBMP averages















# **External Comparison ISO-New England**





## **External Comparison PJM**





### **External Comparison Ontario IESO**





Notes: Exchange factor used for November 2014 was 0.883 to US

HOEP: Hourly Ontario Energy Price Pre-Dispatch: Projected Energy Price

## External Controllable Line: Cross Sound Cable (New England)





#### Note:

ISO-NE Forecast is an advisory posting @ 18:00 day before.

The DAM and R/T prices at the Shorham 13899 interface are used for ISO-NE.

The DAM and R/T prices at the CSC interface are used for NYISO.

## **External Controllable Line: Northport - Norwalk (New England)**





#### Note:

ISO-NE Forecast is an advisory posting @ 18:00 day before.

The DAM and R/T prices at the Northport 138 interface are used for ISO-NE.

The DAM and R/T prices at the 1385 interface are used for NYISO.

## **External Controllable Line: Neptune (PJM)**





## **External Comparison Hydro-Quebec**





Note:

Hydro-Quebec Prices are unavailable.

## **External Controllable Line: Linden VFT (PJM)**





## **External Controllable Line: Hudson (PJM)**





#### **NYISO Real Time Price Correction Statistics**

| 2014<br>Hour Corrections