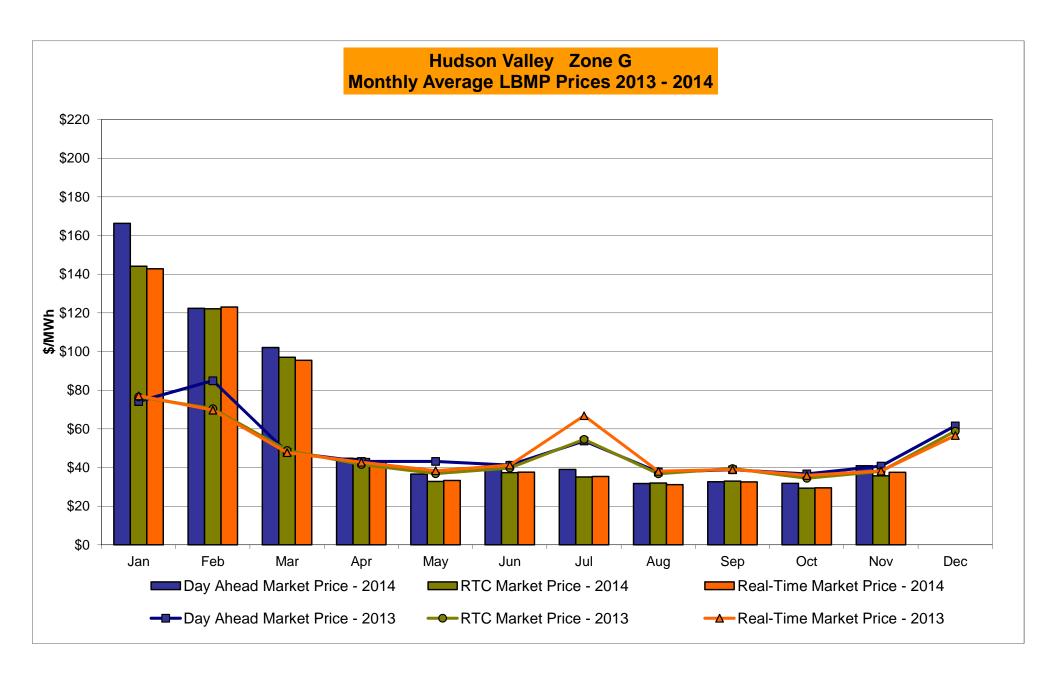

# Market Performance Highlights for November 2014

- LBMP for November is \$42.88/MWh; higher than the \$35.59/MWh in October 2014 and lower than \$43.30/MWh in November 2013.
  - Day Ahead and Real Time Load Weighted LBMPs are higher compared to October.
- November 2014 average year-to-date monthly cost of \$72.05/MWh is a 24% increase from \$58.24/MWh in November 2013.
- Average daily sendout is 413 GWh/day in November; higher than 394 GWh/day in October 2014 and lower than 421 GWh/day in November 2013.
- Natural gas was higher compared to the previous month and distillate prices were lower compared to the previous month.
  - Natural Gas (Transco Z6 NY) was \$3.90/MMBtu, up 84% from \$2.12/MMBtu in October.
  - Jet Kerosene Gulf Coast was \$16.98/MMBtu, down from \$18.25/MMBtu in October.
  - Ultra Low Sulfur No.2 Diesel NY Harbor was \$17.35/MMBtu, down from \$18.11/MMBtu in October.
    - > Distillate prices are continuing to trend downward into December
- Uplift per MWh is lower compared to the previous month.
  - Uplift (not including NYISO cost of operations) is (\$0.40)/MWh; lower than (\$0.24)/MWh in October.
    - ➤ This is the lowest Uplift per MWh since March 2005
    - The Local Reliability Share is \$0.24/MWh, lower than \$0.26 in October.
    - The Statewide Share is (\$0.64)/MWh, lower than (\$0.50)/MWh in October.
  - TSA \$ per NYC MWh is \$0.00/MWh.
  - Total uplift costs (Schedule 1 components including NYISO Cost of Operations) are lower than October.

# NYISO Average Cost/MWh (Energy and Ancillary Services) \* from the LBMP Customer point of view

| 2014                            | January | <u>February</u> | March  | <u>April</u> | May    | <u>June</u> | <u>July</u> | August | September | October | November | December                              |
|---------------------------------|---------|-----------------|--------|--------------|--------|-------------|-------------|--------|-----------|---------|----------|---------------------------------------|
| LBMP                            | 183.36  | 123.19          | 109.58 | 46.09        | 40.30  | 43.39       | 43.96       | 34.48  | 37.62     | 35.59   | 42.88    | · · · · · · · · · · · · · · · · · · · |
| NTAC                            | 0.56    | 0.64            | 0.39   | 1.18         | 0.69   | 0.78        | 0.43        | 0.41   | 0.50      | 0.57    | 0.69     |                                       |
| Reserve                         | 0.78    | 0.49            | 0.56   | 0.46         | 0.28   | 0.27        | 0.26        | 0.26   | 0.29      | 0.47    | 0.37     |                                       |
| Regulation                      | 0.27    | 0.21            | 0.22   | 0.13         | 0.12   | 0.12        | 0.12        | 0.13   | 0.11      | 0.12    | 0.11     |                                       |
| NYISO Cost of Operations        | 0.69    | 0.69            | 0.69   | 0.69         | 0.69   | 0.69        | 0.69        | 0.69   | 0.69      | 0.69    | 0.69     |                                       |
| Uplift                          | 0.22    | 0.56            | 0.35   | (0.09)       | 0.07   | (0.21)      | (0.26)      | (0.19) | (0.20)    | (0.24)  | (0.40)   |                                       |
| Uplift: Local Reliability Share | 1.43    | 0.75            | 0.62   | 0.15         | 0.51   | 0.32        | 0.29        | 0.27   | 0.26      | 0.26    | 0.24     |                                       |
| Uplift: Statewide Share         | (1.21)  | (0.19)          | (0.27) | (0.24)       | (0.44) | (0.53)      | (0.55)      | (0.46) | (0.46)    | (0.50)  | (0.64)   |                                       |
| Voltage Support and Black Start | 0.36    | 0.36            | 0.36   | 0.36         | 0.36   | 0.36        | 0.36        | 0.36   | 0.36      | 0.36    | 0.36     |                                       |
|                                 |         |                 |        |              |        |             |             |        |           |         |          |                                       |
| Avg Monthly Cost                | 186.24  | 126.14          | 112.15 | 48.82        | 42.51  | 45.39       | 45.56       | 36.14  | 39.37     | 37.57   | 44.70    |                                       |
| Avg YTD Cost                    | 186.24  | 157.93          | 142.77 | 121.97       | 108.36 | 97.84       | 89.45       | 82.58  | 78.06     | 74.62   | 72.05    |                                       |
| TSA \$ per NYC MWh              | 0.00    | 0.00            | 0.00   | 0.00         | 0.00   | 0.03        | 0.35        | 0.00   | 0.42      | 0.00    | 0.00     |                                       |
| 2013                            | January | February        | March  | <u>April</u> | May    | <u>June</u> | <u>July</u> | August | September | October | November | December                              |
| LBMP                            | 79.77   | 85.76           | 48.94  | 44.47        | 52.21  | 50.17       | 68.49       | 40.81  | 44.24     | 39.85   | 43.30    | 66.41                                 |
| NTAC                            | 0.79    | 0.83            | 0.76   | 0.90         | 0.85   | 0.86        | 0.66        | 0.28   | 0.57      | 0.87    | 1.08     | 0.59                                  |
| Reserve                         | 0.38    | 0.44            | 0.43   | 0.36         | 0.49   | 0.34        | 0.50        | 0.32   | 0.38      | 0.42    | 0.38     | 0.44                                  |
| Regulation                      | 0.13    | 0.13            | 0.10   | 0.11         | 0.09   | 0.13        | 0.11        | 0.13   | 0.13      | 0.16    | 0.13     | 0.12                                  |
| NYISO Cost of Operations        | 0.69    | 0.69            | 0.69   | 0.69         | 0.69   | 0.69        | 0.69        | 0.69   | 0.69      | 0.69    | 0.69     | 0.69                                  |
| Uplift                          | 0.21    | (0.15)          | (0.33) | 0.02         | 0.41   | 0.49        | 2.06        | 0.03   | (0.05)    | 0.18    | (0.07)   | (0.25)                                |
| Uplift: Local Reliability Share | 0.44    | 0.40            | 0.19   | 0.37         | 0.58   | 0.81        | 1.27        | 0.49   | 0.31      | 0.38    | 0.19     | 0.12                                  |
| Uplift: Statewide Share         | (0.23)  | (0.55)          | (0.52) | (0.35)       | (0.17) | (0.31)      | 0.79        | (0.46) | (0.36)    | (0.19)  | (0.25)   | (0.37)                                |
| Voltage Support and Black Start | 0.36    | 0.36            | 0.36   | 0.36         | 0.36   | 0.36        | 0.36        | 0.36   | 0.36      | 0.36    | 0.36     | 0.36                                  |
| Avg Monthly Cost                | 82.34   | 88.06           | 50.96  | 46.91        | 55.10  | 53.05       | 72.87       | 42.62  | 46.31     | 42.54   | 45.88    | 68.36                                 |
| Avg Monthly Cost                | 02.34   | 00.00           | 50.90  | 40.91        | 55.10  | 55.05       | 12.01       | 42.02  | 40.31     | 42.54   | 45.00    | 00.30                                 |
| Avg YTD Cost                    | 82.34   | 85.08           | 74.02  | 67.80        | 65.46  | 63.36       | 65.10       | 62.27  | 60.74     | 59.30   | 58.24    | 59.13                                 |
| TSA \$ per NYC MWh              | 0.00    | 0.00            | 0.00   | 0.04         | 0.58   | 0.61        | 1.52        | 0.43   | 0.22      | 0.01    | 0.00     | 0.00                                  |
| 2012                            | January | February        | March  | <u>April</u> | May    | <u>June</u> | <u>July</u> | August | September | October | November | December                              |
| LBMP                            | 44.00   | 32.45           | 28.98  | 28.31        | 34.68  | 47.37       | 63.80       | 46.24  | 39.59     | 39.30   | 50.16    | 44.67                                 |
| NTAC                            | 0.85    | 0.80            | 0.68   | 0.71         | 0.72   | 0.77        | 0.58        | 0.65   | 0.57      | 0.70    | 0.75     | 0.83                                  |
| Reserve                         | 0.35    | 0.25            | 0.38   | 0.32         | 0.12   | 0.36        | 0.36        | 0.22   | 0.23      | 0.29    | 0.40     | 0.26                                  |
| Regulation                      | 0.10    | 0.08            | 0.13   | 0.12         | 0.09   | 0.15        | 0.15        | 0.12   | 0.09      | 0.10    | 0.11     | 0.09                                  |
| NYISO Cost of Operations        | 0.64    | 0.64            | 0.64   | 0.64         | 0.64   | 0.64        | 0.64        | 0.64   | 0.64      | 0.64    | 0.64     | 0.64                                  |
| Uplift                          | 0.44    | 0.17            | 0.00   | (0.18)       | (0.11) | 0.61        | 0.23        | 0.22   | (0.33)    | 1.04    | 0.82     | (0.11)                                |
| Uplift: Local Reliability Share | 0.49    | 0.27            | 0.19   | 0.07         | 0.25   | 0.42        | 0.49        | 0.83   | 0.26      | 0.67    | 0.72     | 0.30                                  |
| Uplift: Statewide Share         | (0.05)  | (0.10)          | (0.19) | (0.25)       | (0.36) | 0.42        | (0.26)      | (0.61) | (0.59)    | 0.38    | 0.72     | (0.41)                                |
| Voltage Support and Black Start | 0.37    | 0.37            | 0.19)  | 0.23)        | 0.37   | 0.19        | 0.37        | 0.37   | 0.37      | 0.37    | 0.11     | 0.37                                  |
| <u> </u>                        |         |                 |        |              | _      |             |             |        | -         |         |          |                                       |
| Avg Monthly Cost                | 46.75   | 34.75           | 31.19  | 30.29        | 36.52  | 50.27       | 66.14       | 48.46  | 41.17     | 42.44   | 53.26    | 46.74                                 |
| Avg YTD Cost                    | 46.75   | 41.12           | 37.96  | 36.09        | 36.18  | 38.89       | 44.26       | 44.91  | 44.51     | 44.33   | 45.14    | 45.28                                 |
| TSA \$ per NYC MWh              | 0.00    | 0.00            | 0.00   | 0.00         | 1.52   | 0.45        | 0.85        | 0.46   | 0.59      | 0.00    | 0.00     | 0.00                                  |