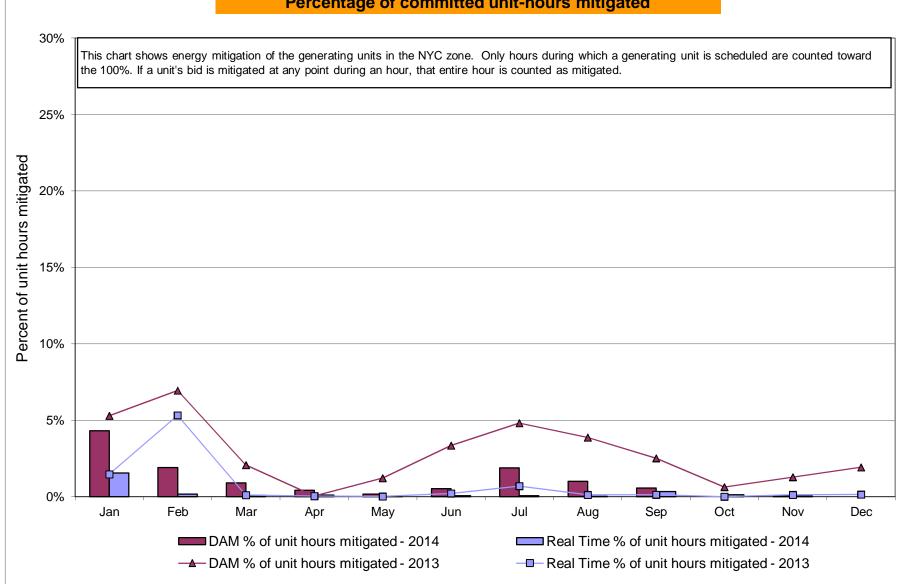

.33<br>0.33<br>8.29<br>8.29<br>0.16<br>0.00<br>0.00<br>6.81<br>6.81<br>0.18<br>2.37<br>0.80<br>0.07<br>0.00<br>0.00<br>0.00<br>0.00<br>0.00<br>0.0 | 7.65 4.40 3.62 0.63 0.23 0.23 8.65 8.65  7.40 2.56 4.63 1.39 0.24 0.24 8.93 8.93 0.21  7.03 1.83 4.37 0.70 0.17 0.17 8.90            | 7.85 4.38 3.82 0.70 0.28 0.28 8.98 8.98 3.70 0.97 0.44 0.00 0.00 0.00 8.26 8.26 0.24 4.14 1.73 0.31 0.00 0.00 0.00 0.00 9.00         | 7.68 4.37 3.45 0.96 0.59 0.59 8.38 8.38 5.11 2.68 0.38 0.00 0.00 9.63 9.63 0.22 4.68 2.16 0.63 0.00 0.00 0.00 0.00 0.00 0.00 0.0 | 10.35<br>5.23<br>4.37<br>0.87<br>0.65<br>0.65<br>9.74<br>9.74<br>9.53<br>5.16<br>1.17<br>0.13<br>0.00<br>0.00<br>13.75<br>13.75<br>0.20<br>7.29<br>3.31<br>1.31<br>0.34<br>0.00<br>0.00 |

Market Mitigation and Analysis Prepared: 12/2/2014 11:02 AM









Market Mitigation and Analysis Prepared: 12/2/2014 11:25 AM



# NYISO LBMP ZONES



#### **Billing Codes for Chart 4-C**

| Chart - C Category Name                   | Billing Code | Billing Category Name                                                              |
|-------------------------------------------|--------------|------------------------------------------------------------------------------------|
| Bid Production Cost Guarantee Balancing   | 81203        | Balancing NYISO Bid Production Cost Guarantee - Internal Units                     |
| Bid Production Cost Guarantee Balancing   | 81204        | Balancing NYISO Bid Production Cost Guarantee - External Units                     |
| Bid Production Cost Guarantee Balancing   | 81205        | Balancing NYISO Bid Produc