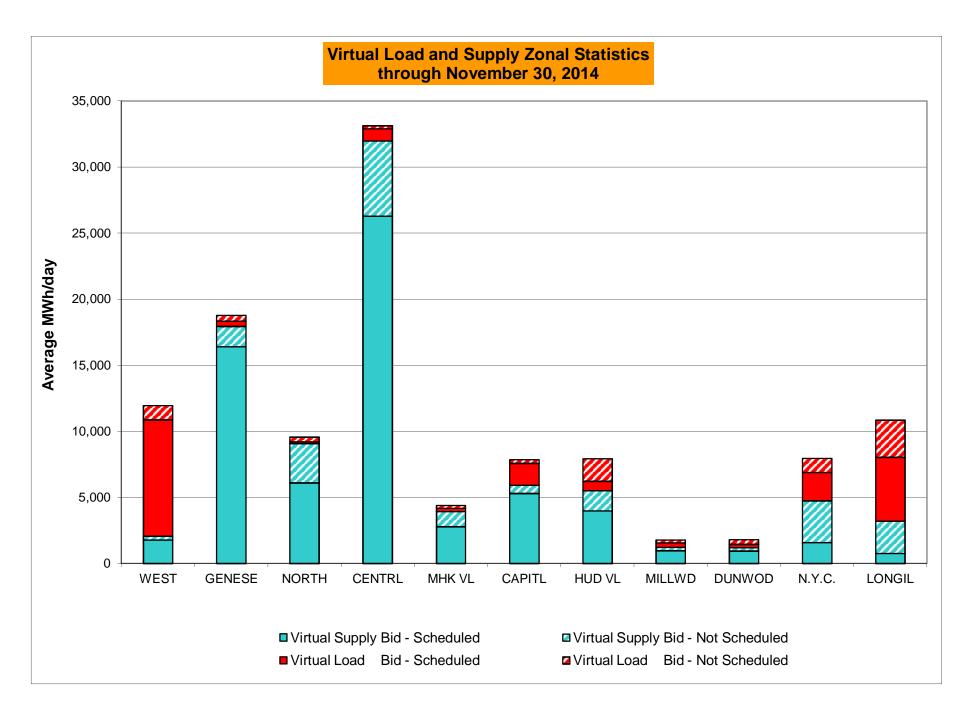

| 3<br>744<br>0.40%<br>0.43%<br>4<br>9,079<br>0.04%<br>0.10%<br>3<br>744<br>0.40%<br>0.90%                 | 0<br>744<br>0.00%<br>0.38%<br>0<br>9,002<br>0.00%<br>0.09%<br>0<br>744<br>0.00%<br>0.79%                 | 2<br>720<br>0.28%<br>0.37%<br>3<br>8,760<br>0.03%<br>0.08%<br>4<br>720<br>0.56%<br>0.76%                 | 0<br>744<br>0.00%<br>0.33%<br>0<br>9,041<br>0.00%<br>0.07%<br>0<br>744<br>0.00%<br>0.69%                 | 0<br>721<br>0.00%<br>0.30%<br>0<br>8,854<br>0.00%<br>0.07%<br>0<br>721<br>0.00%<br>0.62% | 0<br>744<br>0.00%<br>0.27%<br>0<br>9,073<br>0.00%<br>0.06%<br>1<br>744<br>0.13%<br>0.58%                 |

<sup>\*</sup> Calendar days from reservation date.

Market Mitigation and Analysis Prepared: 12/8/2014 10:34 AM





<sup>\*</sup> Calendar days from reservation date.





|        |                  |                |                |                | Virtual   | Load and | d Supp           | oly Zonal  | Statistic | s (Avera   | ge MWh/da  | y) - 2014 | 1                |                |           |            |           |
|--------|------------------|----------------|----------------|----------------|-----------|----------|------------------|------------|-----------|------------|------------|-----------|------------------|----------------|-----------|------------|-----------|
|        |                  |                |                |                |           |          |                  |            |           | l          |            |           |                  |                |           |            |           |
|        |